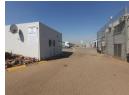

# Prime Industrial Property in Wadeville with Crane & Long-Term Tenant – Investment with Strong Return

Located on a main road in the heart of Wadeville's industrial hub, this versatile property offers high exposure and seamless truck access, making it an ideal operational base or investment. The well-maintained facility includes a modern office component and a spacious workshop with multiple roller shutter doors and excellent internal height, supported by a 5-ton overhead crane for efficient material handling.

The property boasts a generous yard area for truck turning, loading, and additional storage. It is equipped with 80 amps of three-phase power, suitable for various industrial applications. With direct access to the N17 highway, the location is highly accessible. This property is currently tenanted by a long-term lessee generating a stable monthly rental income of R155,000—offering

#### **Features**

**Zoning** Industrial

Sizes Interior Exterior Floor Loading Cap. 5 Tn/m<sup>2</sup> Floor Size 2.175m<sup>2</sup> Yes Security Air Conditioning Land Size 7,437m<sup>2</sup> Yes Power 3 Phase **Building Height** Yes 8m