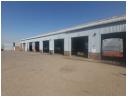

# Prime Industrial Property in Wadeville with Crane & Long-Term Tenant – Investment with Strong Return

Located on a main road in the heart of Wadeville's industrial hub, this versatile property offers high exposure and seamless truck access, making it an ideal operational base or investment. The well-maintained facility includes a modern office component and a spacious workshop with multiple roller shutter doors and excellent internal height, supported by a 5-ton overhead crane for efficient material handling.

The property boasts a generous yard area for truck turning, loading, and additional storage. It is equipped with 80 amps of three-phase power, suitable for various industrial applications. With direct access to the N17 highway, the location is highly accessible. This property is currently tenanted by a long-term lessee generating a stable monthly rental income of R155,000—offering

#### **Features**

**Zoning** Industrial

Sizes Interior Exterior Floor Loading Cap. 5 Tn/m<sup>2</sup> Floor Size 2.175m<sup>2</sup> Yes Security Air Conditioning Land Size 7,437m<sup>2</sup> Yes Power 3 Phase **Building Height** Yes 8m