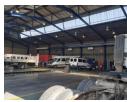

# Prime Industrial Property in Wadeville with Crane & Long-Term Tenant – Investment with Strong Return

Located on a main road in the heart of Wadeville's industrial hub, this versatile property offers high exposure and seamless truck access, making it an ideal operational base or investment. The well-maintained facility includes a modern office component and a spacious workshop with multiple roller shutter doors and excellent internal height, supported by a 5-ton overhead crane for efficient material handling.

The property boasts a generous yard area for truck turning, loading, and additional storage. It is equipped with 80 amps of three-phase power, suitable for various industrial applications. With direct access to the N17 highway, the location is highly accessible. This property is currently tenanted by a long-term lessee generating a stable monthly rental income of R155,000—offering