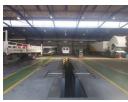

# Prime Industrial Property in Wadeville with Crane & Long-Term Tenant – Investment with Strong Return

Located on a main road in the heart of Wadeville's industrial hub, this versatile property offers high exposure and seamless truck access, making it an ideal operational base or investment. The well-maintained facility includes a modern office component and a spacious workshop with multiple roller shutter doors and excellent internal height, supported by a 5-ton overhead crane for efficient material handling.

The property boasts a generous yard area for truck turning, loading, and additional storage. It is equipped with 80 amps of three-phase power, suitable for various industrial applications. With direct access to the N17 highway, the location is highly accessible. This property is currently tenanted by a long-term lessee generating a stable monthly rental income of R155,000—offering