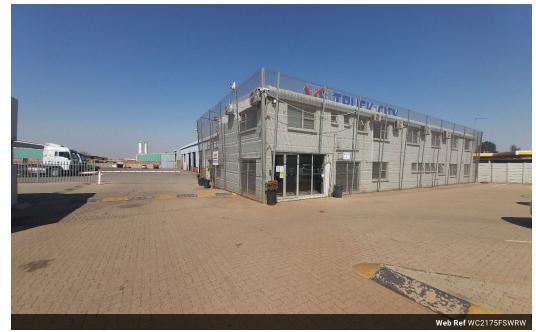

# Prime Industrial Property in Wadeville with Crane & Long-Term Tenant – Investment with Strong Return

Located on a main road in the heart of Wadeville's industrial hub, this versatile property offers high exposure and seamless truck access, making it an ideal operational base or investment. The well-maintained facility includes a modern office component and a spacious workshop with multiple roller shutter doors and excellent internal height, supported by a 5-ton overhead crane for efficient material handling.

The property boasts a generous yard area for truck turning, loading, and additional storage. It is equipped with 80 amps of three-phase power, suitable for various industrial applications. With direct access to the N17 highway, the location is highly accessible. This property is currently tenanted by a long-term lessee generating a stable monthly rental income of R155,000—offering

#### **Features**

**Zoning** Industrial

Sizes Interior Exterior Floor Loading Cap. 5 Tn/m<sup>2</sup> Floor Size 2.175m<sup>2</sup> Yes Security Air Conditioning Land Size 7,437m<sup>2</sup> Yes Power 3 Phase **Building Height** Yes 8m