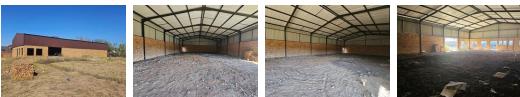

# 🚖 0 🛛 🚔 0

Prime Industrial Development Opportunity in Wadeville – 1,900m<sup>2</sup> Zoned Site with Existing Structure

Unlock the potential of this strategically located 1,900m<sup>2</sup> industrial stand in the heart of Wadeville, Germiston. Zoned Industrial 1 and partially developed, the property includes an existing 500m<sup>2</sup> structure with plans in place for two additional identical buildings. This site offers an excellent opportunity for developers or owner-occupiers to complete or customize the project to suit specific operational needs.

#### Sizes

Floor Size Land Size Building Height 500m² 1,900m² 6m

https://www.newpointproperty.co.za