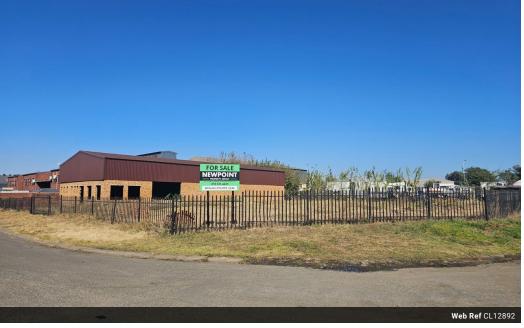

# 🚖 0 🛛 🚔 0

Prime Industrial Development Opportunity in Wadeville – 1,900m<sup>2</sup> Zoned Site with Existing Structure

Unlock the potential of this strategically located 1,900m<sup>2</sup> industrial stand in the heart of Wadeville, Germiston. Zoned Industrial 1 and partially developed, the property includes an existing 500m<sup>2</sup> structure with plans in place for two additional identical buildings. This site offers an excellent opportunity for developers or owner-occupiers to complete or customize the project to suit specific operational needs.

#### Sizes

Floor Size Land Size Building Height 500m² 1,900m² 6m

https://www.newpointproperty.co.za