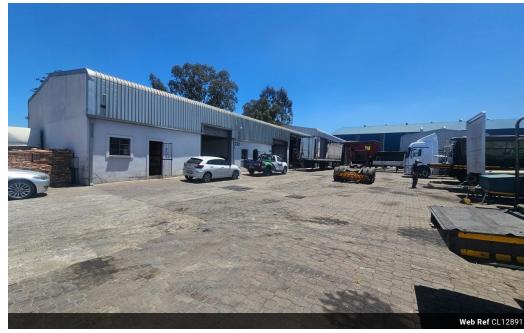

## Freestanding Workshop with Spray Booth & Yard - Ideal for Transport & Engineering

Now available for sale in the industrial heart of Wadeville, Germiston, this 1,000m² freestanding facility is the perfect fit for businesses in transport, engineering, or fabrication. The property features a spacious truck workshop complete with a dedicated spray booth, as well as neat and functional office space, making it a turnkey solution for operational efficiency.

Equipped with 80 amps of three-phase power and ample yard space for truck movement and equipment storage, the property delivers both power and practicality. Whether you're running a fleet, fabricating components, or servicing heavy vehicles, this site offers everything needed for seamless daily operations. Don't miss out on this high-potential investment in a sought-after industrial