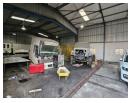

## Freestanding Workshop with Spray Booth & Yard - Ideal for Transport & Engineering

Now available for sale in the industrial heart of Wadeville, Germiston, this 1,000m² freestanding facility is the perfect fit for businesses in transport, engineering, or fabrication. The property features a spacious truck workshop complete with a dedicated spray booth, as well as neat and functional office space, making it a turnkey solution for operational efficiency.

Equipped with 80 amps of three-phase power and ample yard space for truck movement and equipment storage, the property delivers both power and practicality. Whether you're running a fleet, fabricating components, or servicing heavy vehicles, this site offers everything needed for seamless daily operations. Don't miss out on this high-potential investment in a sought-after industrial