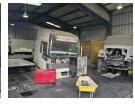

## Freestanding Workshop with Spray Booth & Yard - Ideal for Transport & Engineering

Now available for sale in the industrial heart of Wadeville, Germiston, this 1,000m² freestanding facility is the perfect fit for businesses in transport, engineering, or fabrication. The property features a spacious truck workshop complete with a dedicated spray booth, as well as neat and functional office space, making it a turnkey solution for operational efficiency.

Equipped with 80 amps of three-phase power and ample yard space for truck movement and equipment storage, the property delivers both power and practicality. Whether you're running a fleet, fabricating components, or servicing heavy vehicles, this site offers everything needed for seamless daily operations. Don't miss out on this high-potential investment in a sought-after industrial