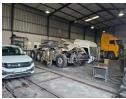

## Freestanding Workshop with Spray Booth & Yard - Ideal for Transport & Engineering

Now available for sale in the industrial heart of Wadeville, Germiston, this 1,000m² freestanding facility is the perfect fit for businesses in transport, engineering, or fabrication. The property features a spacious truck workshop complete with a dedicated spray booth, as well as neat and functional office space, making it a turnkey solution for operational efficiency.

Equipped with 80 amps of three-phase power and ample yard space for truck movement and equipment storage, the property delivers both power and practicality. Whether you're running a fleet, fabricating components, or servicing heavy vehicles, this site offers everything needed for seamless daily operations. Don't miss out on this high-potential investment in a sought-after industrial