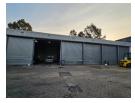

## Freestanding Workshop with Spray Booth & Yard - Ideal for Transport & Engineering

Now available for sale in the industrial heart of Wadeville, Germiston, this 1,000m² freestanding facility is the perfect fit for businesses in transport, engineering, or fabrication. The property features a spacious truck workshop complete with a dedicated spray booth, as well as neat and functional office space, making it a turnkey solution for operational efficiency.

Equipped with 80 amps of three-phase power and ample yard space for truck movement and equipment storage, the property delivers both power and practicality. Whether you're running a fleet, fabricating components, or servicing heavy vehicles, this site offers everything needed for seamless daily operations. Don't miss out on this high-potential investment in a sought-after industrial