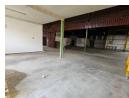

## 832m2 Industrial Factory for sale in Wadeville

Available for sale, this versatile workshop and office space is located in the established industrial hub of Wadeville. The property is designed with functionality in mind, featuring a welcoming reception area and a spacious driveway that provides easy access and maneuvering for trucks, facilitating both the receiving and dispatching of goods.

The factory space boasts an open-plan layout, offering considerable flexibility for various industrial operations. With ample floor space and an abundance of natural light, it creates an efficient and pleasant working environment. The workshop is also equipped with a robust 125-amp, three-phase electrical supply, catering to the needs of heavy machinery and equipment.