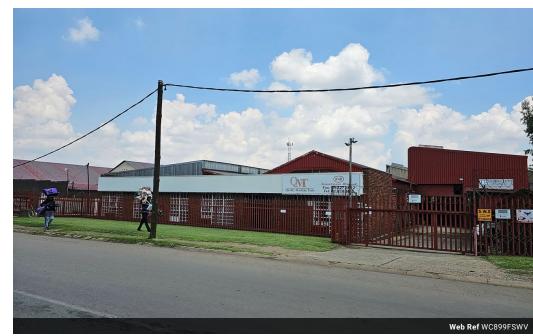

## 832m2 Industrial Factory for sale in Wadeville

Available for sale, this versatile workshop and office space is located in the established industrial hub of Wadeville. The property is designed with functionality in mind, featuring a welcoming reception area and a spacious driveway that provides easy access and maneuvering for trucks, facilitating both the receiving and dispatching of goods.

The factory space boasts an open-plan layout, offering considerable flexibility for various industrial operations. With ample floor space and an abundance of natural light, it creates an efficient and pleasant working environment. The workshop is also equipped with a robust 125-amp, three-phase electrical supply, catering to the needs of heavy machinery and equipment.