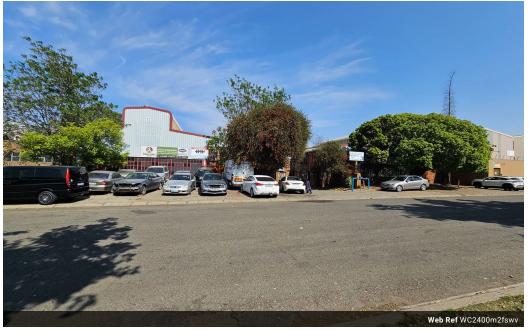

#### 8x300m2 mini factories for sale in Wadeville

5 Tn/m<sup>2</sup>

Yes 500

An exceptional investment opportunity is now available in Wadeville. A mini park for sale includes 8 x 300m<sup>2</sup> mini units. Currently, six of the units are tenanted, while two units are vacant, offering immediate rental income with strong potential for further growth.

The buildings are in excellent condition, each featuring large roller shutter doors for easy access, well-sized administrative offices, and spacious floors. These units are ideal for engineering and fabrication businesses.