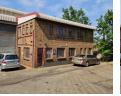

#### 8x300m2 mini factories for sale in Wadeville

5 Tn/m<sup>2</sup>

Yes 500

An exceptional investment opportunity is now available in Wadeville. A mini park for sale includes 8 x 300m<sup>2</sup> mini units. Currently, six of the units are tenanted, while two units are vacant, offering immediate rental income with strong potential for further growth.

The buildings are in excellent condition, each featuring large roller shutter doors for easy access, well-sized administrative offices, and spacious floors. These units are ideal for engineering and fabrication businesses.