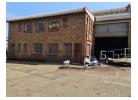

#### 8x300m2 mini factories for sale in Wadeville

5 Tn/m<sup>2</sup>

Yes 500

An exceptional investment opportunity is now available in Wadeville. A mini park for sale includes 8 x 300m<sup>2</sup> mini units. Currently, six of the units are tenanted, while two units are vacant, offering immediate rental income with strong potential for further growth.

The buildings are in excellent condition, each featuring large roller shutter doors for easy access, well-sized administrative offices, and spacious floors. These units are ideal for engineering and fabrication businesses.