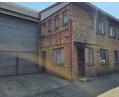

#### 8x300m2 mini factories for sale in Wadeville

5 Tn/m<sup>2</sup>

Yes 500

An exceptional investment opportunity is now available in Wadeville. A mini park for sale includes 8 x 300m<sup>2</sup> mini units. Currently, six of the units are tenanted, while two units are vacant, offering immediate rental income with strong potential for further growth.

The buildings are in excellent condition, each featuring large roller shutter doors for easy access, well-sized administrative offices, and spacious floors. These units are ideal for engineering and fabrication businesses.