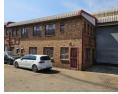

#### 8x300m2 mini factories for sale in Wadeville

5 Tn/m<sup>2</sup>

Yes 500

An exceptional investment opportunity is now available in Wadeville. A mini park for sale includes 8 x 300m<sup>2</sup> mini units. Currently, six of the units are tenanted, while two units are vacant, offering immediate rental income with strong potential for further growth.

The buildings are in excellent condition, each featuring large roller shutter doors for easy access, well-sized administrative offices, and spacious floors. These units are ideal for engineering and fabrication businesses.