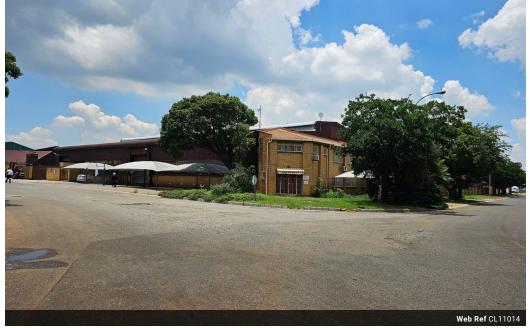

#### 1 800m<sup>2</sup> Factory in Wadeville, Germiston

10 Tn/m<sup>2</sup>

Yes

450

A clean and meticulously maintained industrial factory is now available for lease in the thriving industrial hub of Wadeville, Germiston. This versatile property is equipped with a robust 400-amp electrical supply, making it suitable for a variety of industrial activities, from heavy engineering to plastic molding. The factory's setup is ideal for businesses requiring high-powered equipment and efficient operations.