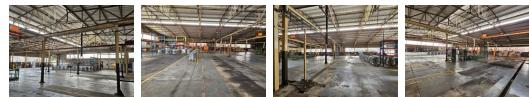

#### 1 800m<sup>2</sup> Factory in Wadeville, Germiston

10 Tn/m<sup>2</sup>

Yes

450

A clean and meticulously maintained industrial factory is now available for lease in the thriving industrial hub of Wadeville, Germiston. This versatile property is equipped with a robust 400-amp electrical supply, making it suitable for a variety of industrial activities, from heavy engineering to plastic molding. The factory's setup is ideal for businesses requiring high-powered equipment and efficient operations.

Access is seamless, with two spacious roller doors designed to accommodate large trucks, ensuring smooth logistics and transport flow. The interior features a substantial office component, perfect for housing a sizable administrative team. For added convenience, ample covered staff parking is available just outside the building. Additionally, the property is equipped with multiple