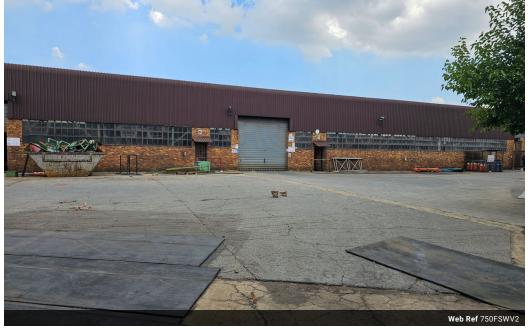

### 750m2 Industrial Factory for sale in Wadeville

10 Tn/m<sup>2</sup>

Yes

450

Charming and well-secured industrial factory available for lease in the thriving area of Wadeville. Boasting an array of impressive features, this property offers a substantial 700 amps of three-phase power, along with the convenience of a small crane boasting a lifting capacity of 2.5 tons. Access in and out of the premises is effortlessly facilitated by two generously sized roller doors.

The property's rectangular layout lends itself perfectly to businesses with extensive production lines, making it an ideal choice for engineering and fabrication operations. While there are currently no administrative offices in place, the flexible layout allows for easy installation using drywall. The property is equipped with staff ablution facilities, including showers, ensuring convenience for

#### Interior

Floor Loading Cap. Power 3 Phase Power Amps Sizes Floor Size Land Size Building Height

750m² 1,800m² 6m

https://www.newpointproperty.co.za