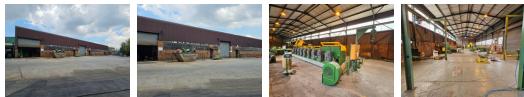

### 750m2 Industrial Factory for sale in Wadeville

10 Tn/m<sup>2</sup>

Yes

450

Charming and well-secured industrial factory available for lease in the thriving area of Wadeville. Boasting an array of impressive features, this property offers a substantial 700 amps of three-phase power, along with the convenience of a small crane boasting a lifting capacity of 2.5 tons. Access in and out of the premises is effortlessly facilitated by two generously sized roller doors.

The property's rectangular layout lends itself perfectly to businesses with extensive production lines, making it an ideal choice for engineering and fabrication operations. While there are currently no administrative offices in place, the flexible layout allows for easy installation using drywall. The property is equipped with staff ablution facilities, including showers, ensuring convenience for

#### Interior

Floor Loading Cap. Power 3 Phase Power Amps Sizes Floor Size Land Size Building Height

750m² 1,800m² 6m

https://www.newpointproperty.co.za