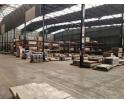

## High-Power 1MVA Industrial Facility with Large Yard & Main Road Exposure - Roodekop

Located in the heart of Roodekop, this expansive warehousing and manufacturing facility is built for high-output operations and seamless logistics. The property features a spacious rectangular loading yard with direct access to the main warehouse, multiple loading docks, and impressive internal height. A full sprinkler system, complete with a dedicated tank and pump room, supports safety and compliance, while dual access points allow efficient receiving and dispatch from either end of the property. The surplus yard further enhances truck maneuverability and loading efficiency.

Powering your operations is a substantial 1 MVA electrical supply, ideal for manufacturing or heavy-duty industrial use. The facility