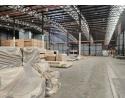

## High-Power 1MVA Industrial Facility with Large Yard & Main Road Exposure - Roodekop

Located in the heart of Roodekop, this expansive warehousing and manufacturing facility is built for high-output operations and seamless logistics. The property features a spacious rectangular loading yard with direct access to the main warehouse, multiple loading docks, and impressive internal height. A full sprinkler system, complete with a dedicated tank and pump room, supports safety and compliance, while dual access points allow efficient receiving and dispatch from either end of the property. The surplus yard further enhances truck maneuverability and loading efficiency.

Powering your operations is a substantial 1 MVA electrical supply, ideal for manufacturing or heavy-duty industrial use. The facility