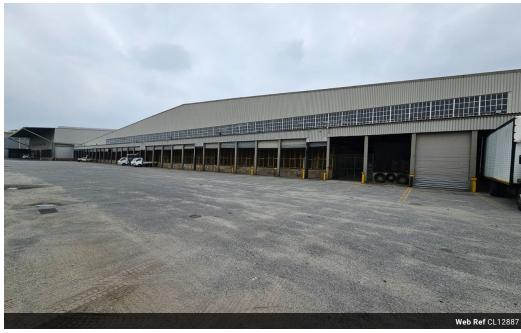

## High-Power 1MVA Industrial Facility with Large Yard & Main Road Exposure - Roodekop

Located in the heart of Roodekop, this expansive warehousing and manufacturing facility is built for high-output operations and seamless logistics. The property features a spacious rectangular loading yard with direct access to the main warehouse, multiple loading docks, and impressive internal height. A full sprinkler system, complete with a dedicated tank and pump room, supports safety and compliance, while dual access points allow efficient receiving and dispatch from either end of the property. The surplus yard further enhances truck maneuverability and loading efficiency.

Powering your operations is a substantial 1 MVA electrical supply, ideal for manufacturing or heavy-duty industrial use. The facility

## **Features**

Zoning Industrial

nterior

Floor Loading Cap. Power 3 Phase Power Amps Sizes

10 Tn/m<sup>2</sup>

Yes

1700

Floor Size Land Size Building Height 32,000m<sup>2</sup> 46,000m<sup>2</sup> 7m