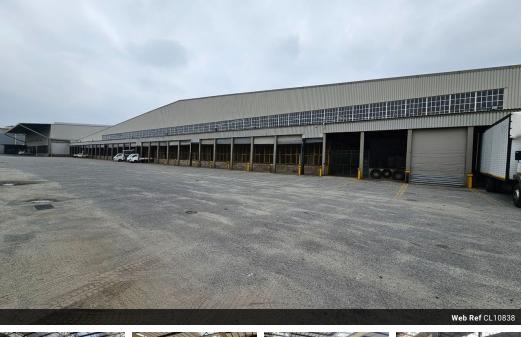

### 32 000sqm Warehouse in Roodekop, Germiston

10 Tn/m<sup>2</sup>

Yes

1700

Situated in the vibrant center of Roodekop, this expansive warehousing and manufacturing facility is an exceptional opportunity. Upon entry through the double gate, a spacious rectangular loading yard adjoins the primary warehouse. Inside, the warehouse features numerous loading docks, generous height, and a fully-equipped sprinkler system with a tank and pump room. The layout ensures seamless receiving and dispatch operations from both ends of the property. Additionally, a sizable surplus yard facilitates convenient truck access and loading. With a robust 1MVA electricity supply, the facility is well-suited for intensive operations.

#### Interior

Floor Loading Cap. Power 3 Phase Power Amps **Sizes** Floor Size Land Size Building Height

32,000m² 46,000m² 7m

https://www.newpointproperty.co.za