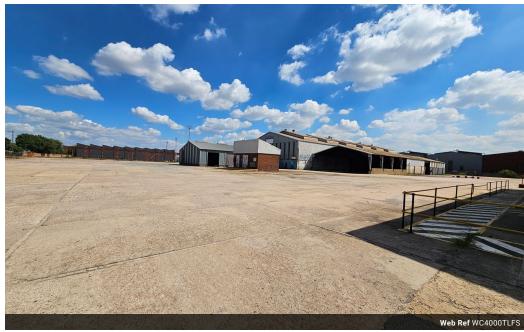

### 4100m2 on a 38000m2 stand for sale in Roodekop

Expansive property boasting 4000m2 of factory space on a generous stand. Benefit from a robust power connection of 1000amps, ample height to the eaves, and abundant natural light. Ideal for engineering and fabrication enterprises seeking room to thrive. The sizable yard presents opportunities for redevelopment or utilization as a lay-down area.

 $Impeccably \ kept \ of fices \ and \ a \ well-appointed \ boardroom \ a waits \ within \ this \ property. \ Safety \ is \ paramount, \ with \ secure \ parking$ 