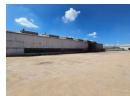

### 4100m2 on a 38000m2 stand for sale in Roodekop

Expansive property boasting 4000m2 of factory space on a generous stand. Benefit from a robust power connection of 1000amps, ample height to the eaves, and abundant natural light. Ideal for engineering and fabrication enterprises seeking room to thrive. The sizable yard presents opportunities for redevelopment or utilization as a lay-down area.