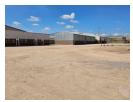

### 4100m2 on a 38000m2 stand for sale in Roodekop

Expansive property boasting 4000m2 of factory space on a generous stand. Benefit from a robust power connection of 1000amps, ample height to the eaves, and abundant natural light. Ideal for engineering and fabrication enterprises seeking room to thrive. The sizable yard presents opportunities for redevelopment or utilization as a lay-down area.