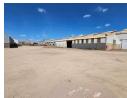

### 4100m2 on a 38000m2 stand for sale in Roodekop

Expansive property boasting 4000m2 of factory space on a generous stand. Benefit from a robust power connection of 1000amps, ample height to the eaves, and abundant natural light. Ideal for engineering and fabrication enterprises seeking room to thrive. The sizable yard presents opportunities for redevelopment or utilization as a lay-down area.