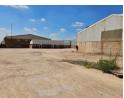

### 4100m2 on a 38000m2 stand for sale in Roodekop

Expansive property boasting 4000m2 of factory space on a generous stand. Benefit from a robust power connection of 1000amps, ample height to the eaves, and abundant natural light. Ideal for engineering and fabrication enterprises seeking room to thrive. The sizable yard presents opportunities for redevelopment or utilization as a lay-down area.