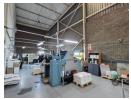

## Prime industrial warehouse for sale in Meadowdale

Available for sale in Meadowdale, this well-kept 600m² industrial warehouse offers a versatile space ideal for a range of business operations. With impressive eave height, it is perfectly suited for racking and stacking, while a large on-grade roller shutter door provides seamless truck access. The property is equipped with a strong 3-phase power supply and ample lighting, ensuring high operational efficiency. A sturdy mezzanine level, engineered to support up to 500kg/m², adds valuable storage or workspace.