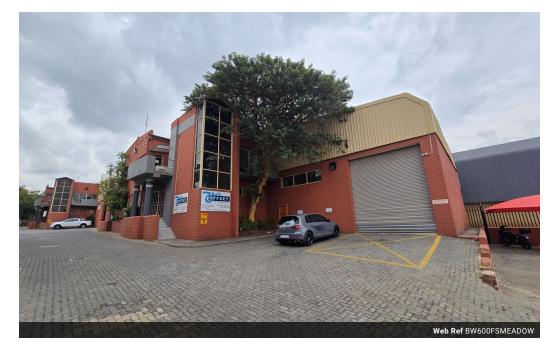

## Prime industrial warehouse for sale in Meadowdale

Available for sale in Meadowdale, this well-kept 600m² industrial warehouse offers a versatile space ideal for a range of business operations. With impressive eave height, it is perfectly suited for racking and stacking, while a large on-grade roller shutter door provides seamless truck access. The property is equipped with a strong 3-phase power supply and ample lighting, ensuring high operational efficiency. A sturdy mezzanine level, engineered to support up to 500kg/m², adds valuable storage or workspace.

Positioned within a neat and well-managed business park, the unit features generous parking options, including both covered and open bays. The double-volume office area includes a welcoming reception, a boardroom, and several private offices, all fitted with