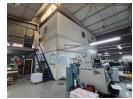

## Prime industrial warehouse for sale in Meadowdale

Available for sale in Meadowdale, this well-kept 600m² industrial warehouse offers a versatile space ideal for a range of business operations. With impressive eave height, it is perfectly suited for racking and stacking, while a large on-grade roller shutter door provides seamless truck access. The property is equipped with a strong 3-phase power supply and ample lighting, ensuring high operational efficiency. A sturdy mezzanine level, engineered to support up to 500kg/m², adds valuable storage or workspace.

Positioned within a neat and well-managed business park, the unit features generous parking options, including both covered and open bays. The double-volume office area includes a welcoming reception, a boardroom, and several private offices, all fitted with