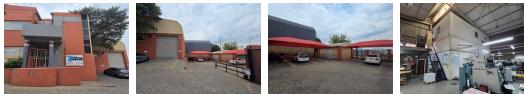

## Prime industrial warehouse for sale in Meadowdale

2 Tn/m<sup>2</sup>

Yes

Yes

This well-maintained 600m<sup>2</sup> industrial warehouse in Meadowdale is now available for sale. Designed to accommodate various business needs, the warehouse features excellent height to the eaves, making it ideal for racking and stacking. A large on-grade roller shutter door ensures easy access for trucks, while the robust 3-phase power supply and ample lighting throughout enhance operational efficiency. The facility also includes a strong mezzanine level capable of supporting 500kg/m<sup>2</sup>.

4

2

Situated within a tidy and well-maintained business park, the unit offers ample parking with both covered and open bays. The double-volume office component includes a professional reception area, a boardroom, and multiple private offices, all

#### Interior

Floor Loading Cap. Air Conditioning Power 3 Phase **Exterior** Covered Parking Bays Open Parking Bays **Sizes** Floor Size Land Size Building Height

600m² 600m² 8m

https://www.newpointproperty.co.za