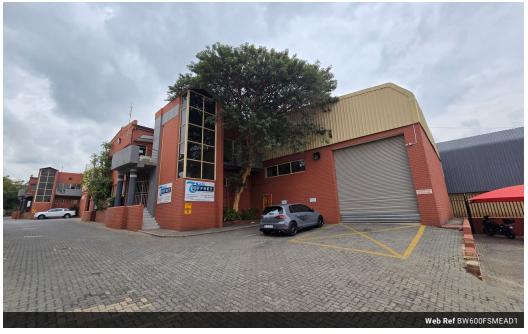

## Prime industrial warehouse for sale in Meadowdale

2 Tn/m<sup>2</sup>

Yes

Yes

This well-maintained 600m<sup>2</sup> industrial warehouse in Meadowdale is now available for sale. Designed to accommodate various business needs, the warehouse features excellent height to the eaves, making it ideal for racking and stacking. A large on-grade roller shutter door ensures easy access for trucks, while the robust 3-phase power supply and ample lighting throughout enhance operational efficiency. The facility also includes a strong mezzanine level capable of supporting 500kg/m<sup>2</sup>.

4

2

Situated within a tidy and well-maintained business park, the unit offers ample parking with both covered and open bays. The double-volume office component includes a professional reception area, a boardroom, and multiple private offices, all

#### Interior

Floor Loading Cap. Air Conditioning Power 3 Phase **Exterior** Covered Parking Bays Open Parking Bays **Sizes** Floor Size Land Size Building Height

600m² 600m² 8m

https://www.newpointproperty.co.za