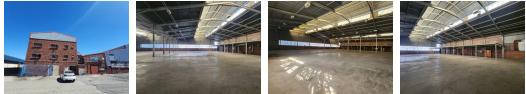

## Power-Packed Industrial Investment in Prime Meadowdale Location

Unlock serious potential with this 4,036m<sup>2</sup> standalone warehouse, perfectly positioned on an 8,977m<sup>2</sup> stand in Meadowdale's bustling industrial zone. With a massive 1,600-amp three-phase power supply, generous yard space, and multiple roller shutter doors, this facility is built for heavy-duty manufacturing, logistics, or warehousing operations.

Enjoy premium connectivity with quick access to major highways and O.R. Tambo International Airport, plus the added benefits of a comprehensive fire suppression system, high eaves, and sleek double-volume office space. With strong road exposure and smart

## Features

Zoning Industrial

Interior Air Conditioning Power 3 Phase Power Amps

Yes

Yes 1600 **Exterior** Open Parking Bays **Sizes** Floor Size Land Size Building Height

4,036m² 8,977m² 8m

https://www.newpointproperty.co.za