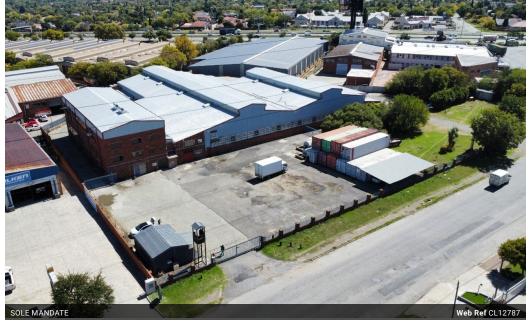

## Power-Packed Industrial Investment in Prime Meadowdale Location

Unlock serious potential with this 4,036m<sup>2</sup> standalone warehouse, perfectly positioned on an 8,977m<sup>2</sup> stand in Meadowdale's bustling industrial zone. With a massive 1,600-amp three-phase power supply, generous yard space, and multiple roller shutter doors, this facility is built for heavy-duty manufacturing, logistics, or warehousing operations.

Enjoy premium connectivity with quick access to major highways and O.R. Tambo International Airport, plus the added benefits of a comprehensive fire suppression system, high eaves, and sleek double-volume office space. With strong road exposure and smart

## Features

Zoning Industrial

Interior Air Conditioning Power 3 Phase Power Amps

Yes

Yes 1600 **Exterior** Open Parking Bays **Sizes** Floor Size Land Size Building Height

4,036m² 8,977m² 8m

https://www.newpointproperty.co.za