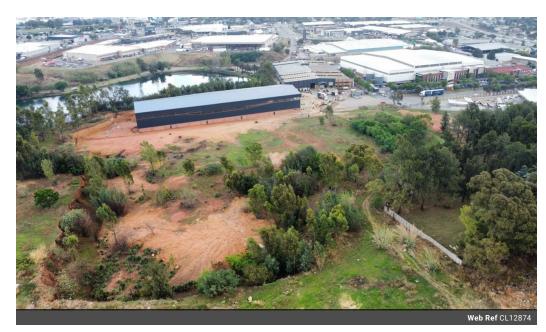

## Prime Industrial Land for Development in Meadowdale - 1 MVA Power & Strategic Access

Seize this rare opportunity to develop in the heart of Meadowdale with this well-positioned industrial site, zoned and ready for construction. Offering 65% coverage and a robust 1 MVA power supply, the land is ideal for warehouses, manufacturing facilities, or logistics hubs. The flat topography ensures easy buildability, maximizing design potential for businesses aiming to expand or establish operations in a thriving industrial node.

Perfectly located with direct access to the N12 and R24 highways, and just minutes from O.R. Tambo International Airport, this site guarantees exceptional connectivity for both local and international logistics. With services already in place, this development-ready stand presents an exceptional investment opportunity in one of Johannesburg's most in-demand industrial zones. Get in