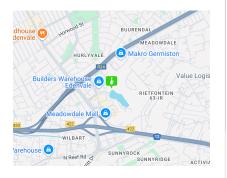

## Prime Industrial Land for Development in Meadowdale - 1 MVA Power & Strategic Access

Seize this rare opportunity to develop in the heart of Meadowdale with this well-positioned industrial site, zoned and ready for construction. Offering 65% coverage and a robust 1 MVA power supply, the land is ideal for warehouses, manufacturing facilities, or logistics hubs. The flat topography ensures easy buildability, maximizing design potential for businesses aiming to expand or establish operations in a thriving industrial node.

Perfectly located with direct access to the N12 and R24 highways, and just minutes from O.R. Tambo International Airport, this site guarantees exceptional connectivity for both local and international logistics. With services already in place, this development-ready stand presents an exceptional investment opportunity in one of Johannesburg's most in-demand industrial zones. Get in