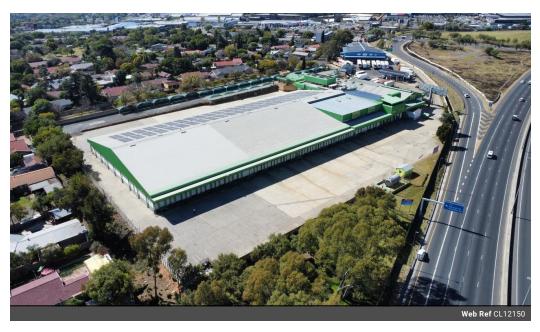

## Expansive Cold Storage Facility - Prime Location with Unmatched Logistics Efficiency

This expansive 12,621m² industrial cold storage facility is expertly designed to meet all cold storage needs, featuring strategically placed cold rooms, chillers, and freezer rooms to ensure optimal storage conditions. Safety is a top priority, with comprehensive sprinkler systems installed throughout the premises. A robust three-phase power supply guarantees uninterrupted operations, while the spacious yard can accommodate super-link trucks, facilitating smooth logistics.

The facility also offers well-appointed office space, providing a professional atmosphere for your operations, along with ample parking for staff and visitors. A backup generator ensures operational resilience, and the facility's prime location next to the N12

### **Features**

Zoning Industrial

Interior
Air Conditioning Yes
Power 3 Phase Yes

Covered Parking Bays
Open Parking Bays

Sizes Floor Size Land Size Building Height

12,621m<sup>2</sup> 30,000m<sup>2</sup> 10m