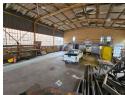

## Make an Offer

Market value R2,700,000

Offers from R2,500,000

Offers for this listing must be made in R50,000

R2,700,000

Very neat 650m2 Freestanding Warehouse available For Sale in Knights, Germiston.

Very neat 650m2 Freestanding Warehouse available For Sale in Knights, Germiston. This property is centrally located and offers easy access to all major highways with public transport and shopping facilities readily available. The warehouse offers excellent height of 8 meters with great natural light and a 3 phase power supply consisting of 150 amps. The warehouse offers great access and flow via a small private yard area with a 5 meter roller shutter door

The office component is neat and spacious, placed over two levels and includes a welcoming reception area as well as individual office space with both male and female ablutions. There are kitchen facilities for both the office and warehouse staff. The yard