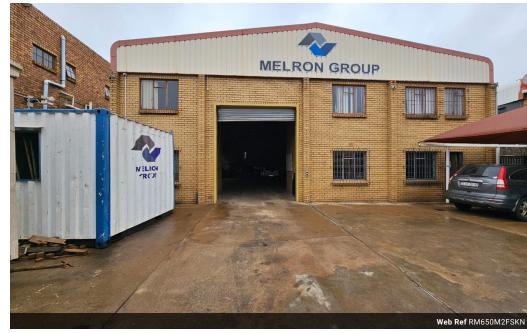

## Make an Offer

Market value R2,700,000

Offers from R2,500,000

Offers for this listing must be made in R50,000

R2,700,000

Very neat 650m2 Freestanding Warehouse available For Sale in Knights, Germiston.

Very neat 650m2 Freestanding Warehouse available For Sale in Knights, Germiston. This property is centrally located and offers easy access to all major highways with public transport and shopping facilities readily available. The warehouse offers excellent height of 8 meters with great natural light and a 3 phase power supply consisting of 150 amps. The warehouse offers great access and flow via a small private yard area with a 5 meter roller shutter door

The office component is neat and spacious, placed over two levels and includes a welcoming reception area as well as individual office space with both male and female ablutions. There are kitchen facilities for both the office and warehouse staff. The yard