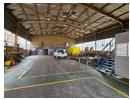

## Make an Offer

Market value R2,700,000

Offers from R2,500,000

Offers for this listing must be made in R50,000

R2,700,000

Very neat 650m2 Freestanding Warehouse available For Sale in Knights, Germiston.

Very neat 650m2 Freestanding Warehouse available For Sale in Knights, Germiston. This property is centrally located and offers easy access to all major highways with public transport and shopping facilities readily available. The warehouse offers excellent height of 8 meters with great natural light and a 3 phase power supply consisting of 150 amps. The warehouse offers great access and flow via a small private yard area with a 5 meter roller shutter door

The office component is neat and spacious, placed over two levels and includes a welcoming reception area as well as individual office space with both male and female ablutions. There are kitchen facilities for both the office and warehouse staff. The yard