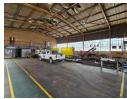

## Make an Offer

Market value R2,700,000

Offers from R2,500,000

Offers for this listing must be made in R50,000

R2,700,000

Very neat 650m2 Freestanding Warehouse available For Sale in Knights, Germiston.

Very neat 650m2 Freestanding Warehouse available For Sale in Knights, Germiston. This property is centrally located and offers easy access to all major highways with public transport and shopping facilities readily available. The warehouse offers excellent height of 8 meters with great natural light and a 3 phase power supply consisting of 150 amps. The warehouse offers great access and flow via a small private yard area with a 5 meter roller shutter door

The office component is neat and spacious, placed over two levels and includes a welcoming reception area as well as individual office space with both male and female ablutions. There are kitchen facilities for both the office and warehouse staff. The yard