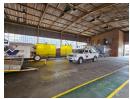

## Make an Offer

Market value R2,700,000

Offers from R2,500,000

Offers for this listing must be made in R50,000

R2,700,000

Very neat 650m2 Freestanding Warehouse available For Sale in Knights, Germiston.

Very neat 650m2 Freestanding Warehouse available For Sale in Knights, Germiston. This property is centrally located and offers easy access to all major highways with public transport and shopping facilities readily available. The warehouse offers excellent height of 8 meters with great natural light and a 3 phase power supply consisting of 150 amps. The warehouse offers great access and flow via a small private yard area with a 5 meter roller shutter door

The office component is neat and spacious, placed over two levels and includes a welcoming reception area as well as individual office space with both male and female ablutions. There are kitchen facilities for both the office and warehouse staff. The yard