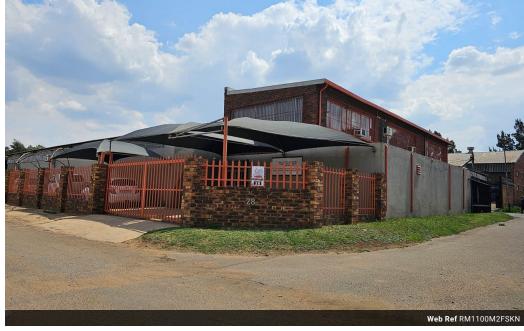

### 1100m2 factory for sale in Knights Germiston

This industrial property in Knights, Germiston offers a secure and well-equipped space suitable for various business needs. It includes office space with a reception area, two ground-floor offices, and four large upstairs offices, all with bathrooms. The workshop floor has a great layout, allowing for maximum space utilization.

The property provides a large 600 Amps power supply to support heavy equipment, along with a backup generator to ensure operations continue during power outages. There are secure parking bays available for both staff and visitors. This space is