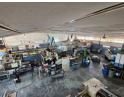

### 1100m2 factory for sale in Knights Germiston

This industrial property in Knights, Germiston offers a secure and well-equipped space suitable for various business needs. It includes office space with a reception area, two ground-floor offices, and four large upstairs offices, all with bathrooms. The workshop floor has a great layout, allowing for maximum space utilization.

The property provides a large 600 Amps power supply to support heavy equipment, along with a backup generator to ensure operations continue during power outages. There are secure parking bays available for both staff and visitors. This space is