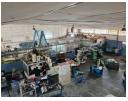

### 1100m2 factory for sale in Knights Germiston

This industrial property in Knights, Germiston offers a secure and well-equipped space suitable for various business needs. It includes office space with a reception area, two ground-floor offices, and four large upstairs offices, all with bathrooms. The workshop floor has a great layout, allowing for maximum space utilization.

The property provides a large 600 Amps power supply to support heavy equipment, along with a backup generator to ensure operations continue during power outages. There are secure parking bays available for both staff and visitors. This space is