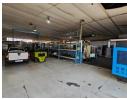

### 1100m2 factory for sale in Knights Germiston

This industrial property in Knights, Germiston offers a secure and well-equipped space suitable for various business needs. It includes office space with a reception area, two ground-floor offices, and four large upstairs offices, all with bathrooms. The workshop floor has a great layout, allowing for maximum space utilization.

The property provides a large 600 Amps power supply to support heavy equipment, along with a backup generator to ensure operations continue during power outages. There are secure parking bays available for both staff and visitors. This space is

## Features

Zoning Industrial

Interior Power 3 Phase

Power 3 Phase Yes Power Amps 600 Exterior

Open Parking Bays

Sizes

Floor Size Land Size Building Height 1,100m² 1,300m² 6m