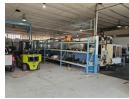

### 1100m2 factory for sale in Knights Germiston

This industrial property in Knights, Germiston offers a secure and well-equipped space suitable for various business needs. It includes office space with a reception area, two ground-floor offices, and four large upstairs offices, all with bathrooms. The workshop floor has a great layout, allowing for maximum space utilization.

The property provides a large 600 Amps power supply to support heavy equipment, along with a backup generator to ensure operations continue during power outages. There are secure parking bays available for both staff and visitors. This space is

## Features

Zoning Industrial

Interior Power 3 Phase

Power 3 Phase Yes Power Amps 600 Exterior

Open Parking Bays

Sizes

Floor Size Land Size Building Height 1,100m² 1,300m² 6m