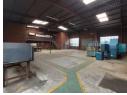

# Versatile Industrial Property For Sale in Knights, Germiston – Ideal for Engineering & Fabrication

Unlock new opportunities with this well-located industrial property in the sought-after Knights area of Germiston. Featuring a roadfacing roller shutter door for easy truck access, generous ceiling height, and excellent natural lighting, this property is perfectly suited for engineering, fabrication, or light manufacturing operations.

The site includes a spacious workshop area, ample office space, and separate male and female ablution facilities for staff convenience. Whether you're expanding or investing in a property for your business, this well-positioned facility offers functionality

#### Interior

Floor Loading Cap. Power 3 Phase Power Amps 5 Tn/m<sup>2</sup>

Yes

150

**Sizes** Floor Size Land Size Building Height

500m² 750m² 6m

https://www.newpointproperty.co.za