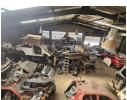

## High-Exposure Workshop on Main Road in Knights - Ideal for Light Industrial Use

Position your business for success with this well-located industrial workshop in the sought-after area of Knights, Germiston. Boasting excellent exposure on a busy main road, the property features a prominent roller shutter door for easy access, three-phase power, and a small paved yard—perfect for light vehicle movement or additional storage.

The interior includes well-sized offices and multiple staff ablutions, offering a practical and efficient setup for various light industrial or mechanical operations. Whether you're looking to scale or relocate, this property offers visibility, accessibility, and

## Features

Zoning Industrial

Interior

Floor Loading Cap. Power 3 Phase Power Amps 5 Tn/m²

Yes 100 Sizes Floor Size Land Size Building Height

400m² 480m² 6m