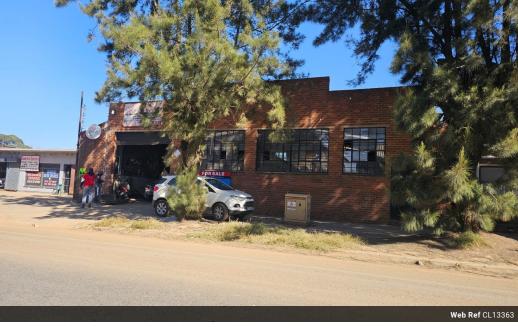

## High-Exposure Workshop on Main Road in Knights - Ideal for Light Industrial Use

Position your business for success with this well-located industrial workshop in the sought-after area of Knights, Germiston. Boasting excellent exposure on a busy main road, the property features a prominent roller shutter door for easy access, three-phase power, and a small paved yard—perfect for light vehicle movement or additional storage.

The interior includes well-sized offices and multiple staff ablutions, offering a practical and efficient setup for various light industrial or mechanical operations. Whether you're looking to scale or relocate, this property offers visibility, accessibility, and