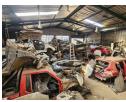

## High-Exposure Workshop on Main Road in Knights - Ideal for Light Industrial Use

Position your business for success with this well-located industrial workshop in the sought-after area of Knights, Germiston. Boasting excellent exposure on a busy main road, the property features a prominent roller shutter door for easy access, three-phase power, and a small paved yard—perfect for light vehicle movement or additional storage.

The interior includes well-sized offices and multiple staff ablutions, offering a practical and efficient setup for various light industrial or mechanical operations. Whether you're looking to scale or relocate, this property offers visibility, accessibility, and