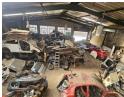

## High-Exposure Workshop on Main Road in Knights - Ideal for Light Industrial Use

Position your business for success with this well-located industrial workshop in the sought-after area of Knights, Germiston. Boasting excellent exposure on a busy main road, the property features a prominent roller shutter door for easy access, three-phase power, and a small paved yard—perfect for light vehicle movement or additional storage.

The interior includes well-sized offices and multiple staff ablutions, offering a practical and efficient setup for various light industrial or mechanical operations. Whether you're looking to scale or relocate, this property offers visibility, accessibility, and