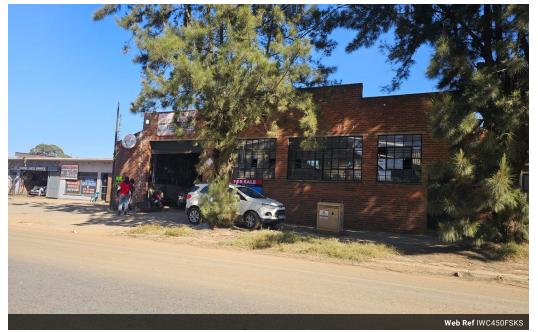

## Industrial Workshop for Sale - Prime Location in Knights, Germiston

This industrial workshop is situated in a highly sought-after area of Knights, Germiston, offering excellent exposure on a busy main road.

The facility is equipped with three-phase power and features a decent-sized, road-facing roller door for convenient access. It also includes a small, paved yard area suitable for light vehicle movement or storage.

## Features

Zoning Industrial

Interior Floor Loading Cap. Power 3 Phase Power Amps **Sizes** Floor Size Land Size Building Height

5 Tn/m<sup>2</sup>

Yes 100 400m² 480m² 6m

https://www.newpointproperty.co.za