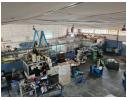

# Versatile Industrial Property with Heavy Power Supply in Knights, Germiston

This secure industrial property in Knights, Germiston, offers a well-laid-out facility ideal for engineering, fabrication, or light manufacturing businesses. The office component includes a reception area, two ground-floor offices, and four spacious upstairs offices – all equipped with bathrooms – providing ample space for admin and management operations. The open workshop layout ensures efficient workflow and space optimization.

With a powerful 600-amp three-phase electrical supply and a backup generator in place, your operations remain uninterrupted even during outages. The property also offers secure on-site parking for staff and visitors, adding to its convenience. Situated in a prime

#### Interior

Floor Loading Cap. Power 3 Phase Power Amps

5 Tn/m<sup>2</sup>

Yes

600

Exterior **Covered Parking Bays** Open Parking Bays

Sizes Floor Size Land Size **Building Height** 

1,100m<sup>2</sup> 1,000m<sup>2</sup> 6m