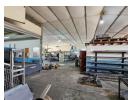

# Versatile Industrial Property with Heavy Power Supply in Knights, Germiston

This secure industrial property in Knights, Germiston, offers a well-laid-out facility ideal for engineering, fabrication, or light manufacturing businesses. The office component includes a reception area, two ground-floor offices, and four spacious upstairs offices – all equipped with bathrooms – providing ample space for admin and management operations. The open workshop layout ensures efficient workflow and space optimization.