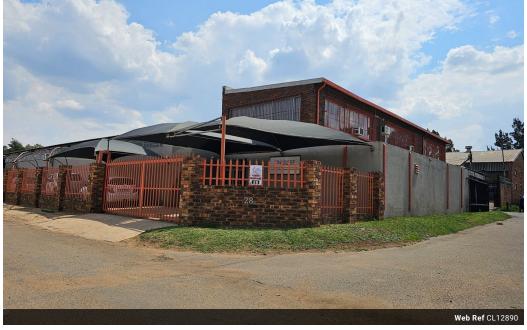

# Versatile Industrial Property with Heavy Power Supply in Knights, Germiston

This secure industrial property in Knights, Germiston, offers a well-laid-out facility ideal for engineering, fabrication, or light manufacturing businesses. The office component includes a reception area, two ground-floor offices, and four spacious upstairs offices – all equipped with bathrooms – providing ample space for admin and management operations. The open workshop layout ensures efficient workflow and space optimization.

With a powerful 600-amp three-phase electrical supply and a backup generator in place, your operations remain uninterrupted even during outages. The property also offers secure on-site parking for staff and visitors, adding to its convenience. Situated in a prime