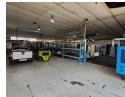

# Versatile Industrial Property with Heavy Power Supply in Knights, Germiston

This secure industrial property in Knights, Germiston, offers a well-laid-out facility ideal for engineering, fabrication, or light manufacturing businesses. The office component includes a reception area, two ground-floor offices, and four spacious upstairs offices – all equipped with bathrooms – providing ample space for admin and management operations. The open workshop layout ensures efficient workflow and space optimization.