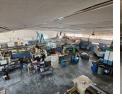

# Versatile Industrial Property with Heavy Power Supply in Knights, Germiston

This secure industrial property in Knights, Germiston, offers a well-laid-out facility ideal for engineering, fabrication, or light manufacturing businesses. The office component includes a reception area, two ground-floor offices, and four spacious upstairs offices – all equipped with bathrooms – providing ample space for admin and management operations. The open workshop layout ensures efficient workflow and space optimization.