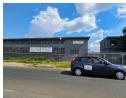

## 3000m2 factory in Knights for sale

This heavy manufacturing facility, located in the central area of Knights, Germiston, is an ideal investment opportunity for businesses in the engineering, fabrication, and industrial sectors. The property boasts a substantial power supply, with 400 amps of electricity, ensuring that it can accommodate high-powered machinery and equipment necessary for large-scale manufacturing operations.

The site includes a large office component, which is perfect for housing a sizable workforce. This area can comfortably support a large team, or it could be repurposed for additional storage space, depending on the operational needs of the new owner. The office area is well-integrated into the facility, offering flexibility for various business functions, from administration to logistics.

### **Features**

**Zoning** Industrial

Interior

Floor Loading Cap. 10 Tn/m² Floor Size
Power 3 Phase Yes Land Size
Power Amps 400 Building Height

Sizes

3,000m² 5,000m² ght 6m