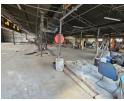

## 3000m2 factory in Knights for sale

This heavy manufacturing facility, located in the central area of Knights, Germiston, is an ideal investment opportunity for businesses in the engineering, fabrication, and industrial sectors. The property boasts a substantial power supply, with 400 amps of electricity, ensuring that it can accommodate high-powered machinery and equipment necessary for large-scale manufacturing operations.

The site includes a large office component, which is perfect for housing a sizable workforce. This area can comfortably support a large team, or it could be repurposed for additional storage space, depending on the operational needs of the new owner. The office area is well-integrated into the facility, offering flexibility for various business functions, from administration to logistics.

### **Features**

**Zoning** Industrial

Interior

Floor Loading Cap. 10 Tn/m² Floor Size
Power 3 Phase Yes Land Size
Power Amps 400 Building Height

Sizes

3,000m² 5,000m² ght 6m