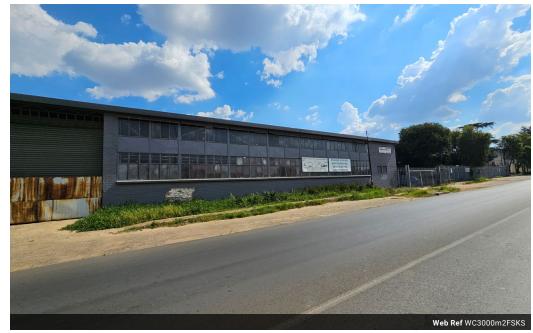

## 3000m2 factory in Knights for sale

This heavy manufacturing facility, located in the central area of Knights, Germiston, is an ideal investment opportunity for businesses in the engineering, fabrication, and industrial sectors. The property boasts a substantial power supply, with 400 amps of electricity, ensuring that it can accommodate high-powered machinery and equipment necessary for large-scale manufacturing operations.

The site includes a large office component, which is perfect for housing a sizable workforce. This area can comfortably support a large team, or it could be repurposed for additional storage space, depending on the operational needs of the new owner. The office area is well-integrated into the facility, offering flexibility for various business functions, from administration to logistics.

### **Features**

**Zoning** Industrial

Interior

Floor Loading Cap. 10 Tn/m² Floor Size
Power 3 Phase Yes Land Size
Power Amps 400 Building Height

Sizes

3,000m² 5,000m² ght 6m