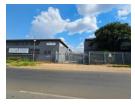

## 3000m2 factory in Knights for sale

This heavy manufacturing facility, located in the central area of Knights, Germiston, is an ideal investment opportunity for businesses in the engineering, fabrication, and industrial sectors. The property boasts a substantial power supply, with 400 amps of electricity, ensuring that it can accommodate high-powered machinery and equipment necessary for large-scale manufacturing operations.

The site includes a large office component, which is perfect for housing a sizable workforce. This area can comfortably support a large team, or it could be repurposed for additional storage space, depending on the operational needs of the new owner. The office area is well-integrated into the facility, offering flexibility for various business functions, from administration to logistics.

### **Features**

**Zoning** Industrial

Interior

Floor Loading Cap. 10 Tn/m² Floor Size
Power 3 Phase Yes Land Size
Power Amps 400 Building Height

Sizes

3,000m² 5,000m² ght 6m