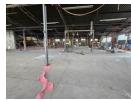

## 3000m2 factory in Knights for sale

This heavy manufacturing facility, located in the central area of Knights, Germiston, is an ideal investment opportunity for businesses in the engineering, fabrication, and industrial sectors. The property boasts a substantial power supply, with 400 amps of electricity, ensuring that it can accommodate high-powered machinery and equipment necessary for large-scale manufacturing operations.

The site includes a large office component, which is perfect for housing a sizable workforce. This area can comfortably support a large team, or it could be repurposed for additional storage space, depending on the operational needs of the new owner. The office area is well-integrated into the facility, offering flexibility for various business functions, from administration to logistics.

### **Features**

**Zoning** Industrial

Interior

Floor Loading Cap. 10 Tn/m² Floor Size
Power 3 Phase Yes Land Size
Power Amps 400 Building Height

Sizes

3,000m² 5,000m² ght 6m