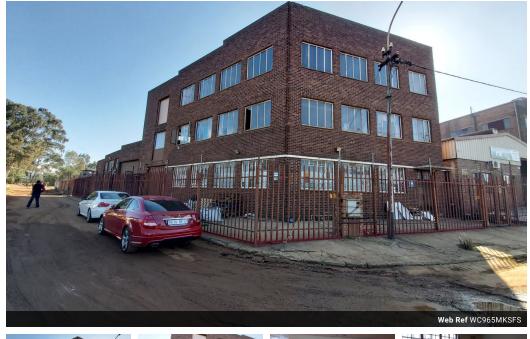

# Well-Maintained Free-Standing Property for Sale with Multi-Level Workshop & Prime Investment.

This exceptionally well-maintained free-standing property is now available for sale and presents an excellent opportunity for investors or businesses seeking a versatile and spacious facility. Located in a prime area, the property boasts three levels of workshop floors, each thoughtfully designed with its own dedicated ablution facilities. This makes the property an attractive investment, as each floor could potentially be leased to separate tenants, offering multiple income streams.

On the ground floor, you'll find an additional 350m<sup>2</sup> factory space equipped with a large road-facing roller door, ensuring easy access for trucks and large equipment. This expansive ground floor area is ideal for companies running different production lines,