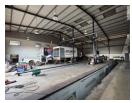

Adding significant value is the expansive 10,400m² paved truck yard, complete with a 1,000m² workshop, truck wash bay, and dual-level office space with full visibility across operations. Purpose-built for high-throughput logistics, this site also includes ample