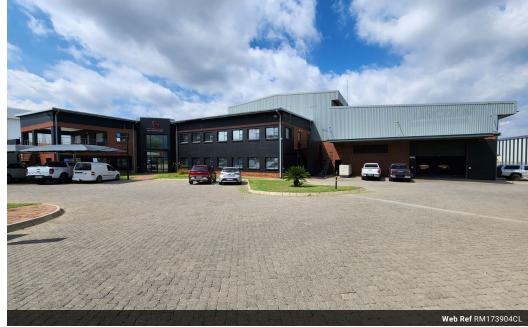

## Prime Investment with 10-Year Lease & Massive Truck Yard in Gosforth Park

Invest with confidence in this exceptional industrial opportunity located in the secure Gosforth Park Industrial Estate. This 2,904m² warehouse is newly leased on a 10-year agreement, offering immediate returns and long-term stability. The facility includes 2,100m² of high-volume warehouse space, multiple roller shutter doors, and 250 amps of 3-phase power (upgradeable), all set on its own stand for efficient truck access. A 700m² A-grade office component over two levels enhances operational functionality with reception, boardrooms, and mezzanine views.

### **Features**

Zoning Industrial Interior Exterior

Sizes 3,904m<sup>2</sup> Air Conditioning Yes Security Yes Floor Size Power 3 Phase Yes Covered Parking Bays Land Size 14,400m<sup>2</sup> Power Amps 650 Open Parking Bays 100 **Building Height** 10m