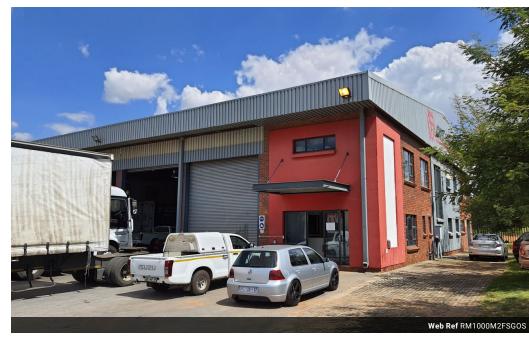

## 10 400m2 Stand with 1000m2 Truck Workshop/Warehouse For Sale in Gosforth Park.

Take advantage of this expansive 10,400m² truck yard available for sale in the secure Gosforth Park Industrial Estate, Germiston. Ideal for trucking and logistics operations, this property features a large paved yard, truck wash bay, and a versatile 1,000m² workshop that can serve multiple functions, including warehousing, distribution, or maintenance. The property also includes two levels of office space with a clear view of the workshop, ensuring streamlined operations and efficient oversight. Separate male and female ablutions, along with changing rooms and showers, enhance convenience for staff.

This site offers immense potential for future development, with a generous 60% building coverage ratio, allowing for expansion to the site of the control of the control

#### **Features**

Zoning Industrial

Interior Exterior Sizes Air Conditioning Yes Floor Size 1,000m<sup>2</sup> Security Power 3 Phase Open Parking Bays 100 Land Size 10,400m<sup>2</sup> Yes Power Amps **Building Height**