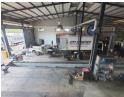

## 10 400m2 Stand with 1000m2 Truck Workshop/Warehouse For Sale in Gosforth Park.

Take advantage of this expansive 10,400m² truck yard available for sale in the secure Gosforth Park Industrial Estate, Germiston. Ideal for trucking and logistics operations, this property features a large paved yard, truck wash bay, and a versatile 1,000m² workshop that can serve multiple functions, including warehousing, distribution, or maintenance. The property also includes two levels of office space with a clear view of the workshop, ensuring streamlined operations and efficient oversight. Separate male and female ablutions, along with changing rooms and showers, enhance convenience for staff.

This site offers immense potential for future development, with a generous 60% building coverage ratio, allowing for expansion to the site of the control of the control

#### **Features**

Zoning Industrial

Interior Exterior Sizes Air Conditioning Yes Floor Size 1,000m<sup>2</sup> Security Power 3 Phase Open Parking Bays 100 Land Size 10,400m<sup>2</sup> Yes Power Amps **Building Height**