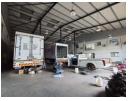

## 10 400m2 Stand with 1000m2 Truck Workshop/Warehouse For Sale in Gosforth Park.

Take advantage of this expansive 10,400m² truck yard available for sale in the secure Gosforth Park Industrial Estate, Germiston. Ideal for trucking and logistics operations, this property features a large paved yard, truck wash bay, and a versatile 1,000m² workshop that can serve multiple functions, including warehousing, distribution, or maintenance. The property also includes two levels of office space with a clear view of the workshop, ensuring streamlined operations and efficient oversight. Separate male and female ablutions, along with changing rooms and showers, enhance convenience for staff.

This site offers immense potential for future development, with a generous 60% building coverage ratio, allowing for expansion to the site of the control of the control

#### **Features**

Zoning Industrial

Interior Exterior Sizes Air Conditioning Yes Floor Size 1,000m<sup>2</sup> Security Power 3 Phase Open Parking Bays 100 Land Size 10,400m<sup>2</sup> Yes Power Amps **Building Height**