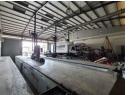

## 10 400m2 Stand with 1000m2 Truck Workshop/Warehouse For Sale in Gosforth Park.

Take advantage of this expansive 10,400m² truck yard available for sale in the secure Gosforth Park Industrial Estate, Germiston. Ideal for trucking and logistics operations, this property features a large paved yard, truck wash bay, and a versatile 1,000m² workshop that can serve multiple functions, including warehousing, distribution, or maintenance. The property also includes two levels of office space with a clear view of the workshop, ensuring streamlined operations and efficient oversight. Separate male and female ablutions, along with changing rooms and showers, enhance convenience for staff.

#### **Features**

Zoning Industrial

Interior Exterior Sizes Air Conditioning Yes Floor Size 1,000m<sup>2</sup> Security Power 3 Phase Open Parking Bays 100 Land Size 10,400m<sup>2</sup> Yes Power Amps **Building Height**