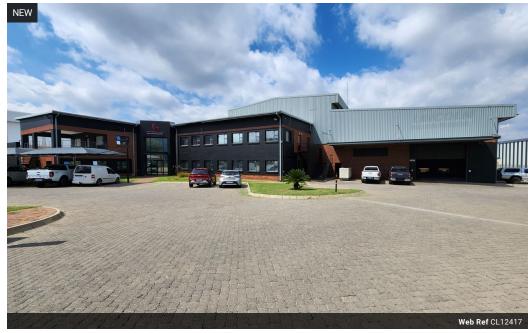

## Make an Offer

Market value R60,000,000

Offers from R58,000,000

Offers for this listing must be made in R20,000 increments

R60,000,000

An exceptional combined property is available for sale in the secure, access-controlled Gosforth Par

An exceptional combined property is available for sale in the secure, access-controlled Gosforth Park Industrial Estate. The 2,904m² warehouse is newly let on a 10-year lease, offering a reliable income stream for investors. This well-maintained facility includes approximately 2,100m² of warehouse space with excellent height, natural lighting, and multiple large roller shutter doors for efficient truck access and operational flow. The warehouse is equipped with 250 amps of three-phase power (upgradeable) and sits on its own stand, ensuring smooth logistics for large truck movements. The A-grade office component spans approximately 700m² over two levels, featuring a welcoming reception, private offices, boardrooms, and a mezzanine overlooking the warehouse.