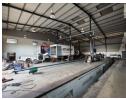

An exceptional combined property is available for sale in the secure, access-controlled Gosforth Park Industrial Estate. The 2,904m² warehouse is newly let on a 10-year lease, offering a reliable income stream for investors. This well-maintained facility includes approximately 2,100m² of warehouse space with excellent height, natural lighting, and multiple large roller shutter doors for efficient truck access and operational flow. The warehouse is equipped with 250 amps of three-phase power (upgradeable) and sits on its own stand, ensuring smooth logistics for large truck movements. The A-grade office component spans approximately 700m² over two levels, featuring a welcoming reception, private offices, boardrooms, and a mezzanine overlooking the warehouse.