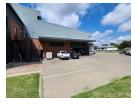

An exceptional combined property is available for sale in the secure, access-controlled Gosforth Park Industrial Estate. The 2,904m² warehouse is newly let on a 10-year lease, offering a reliable income stream for investors. This well-maintained facility includes approximately 2,100m² of warehouse space with excellent height, natural lighting, and multiple large roller shutter doors for efficient truck access and operational flow. The warehouse is equipped with 250 amps of three-phase power (upgradeable) and sits on its own stand, ensuring smooth logistics for large truck movements. The A-grade office component spans approximately 700m² over two levels, featuring a welcoming reception, private offices, boardrooms, and a mezzanine overlooking the warehouse.