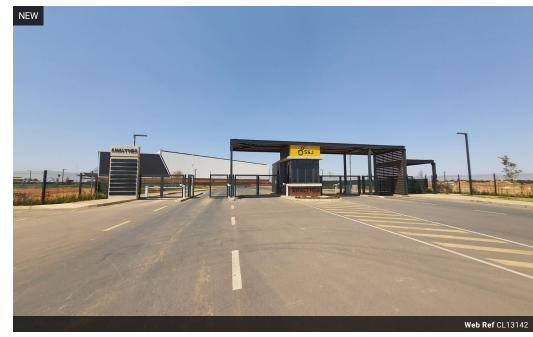

## Prime Serviced Land for Sale in Gosforth Park - From 10,000m<sup>2</sup> at R1,250/m<sup>2</sup>

Unlock development potential with this rare opportunity in Gosforth Park, Germiston—one of Gauteng's most sought-after industrial nodes. These fully zoned and proclaimed parcels start from 10,000m² and offer a mix of inland and highway-facing options, all competitively priced at R1,250/m². With 24-hour security, access control, and full infrastructure in place, the precinct provides a secure, ready-to-develop environment.

Perfectly positioned near key highways, Gosforth Park is a logistics hotspot ideal for warehousing, manufacturing, or distribution. Whether you're planning a custom build or a turnkey development with experienced partners, this location offers flexibility and