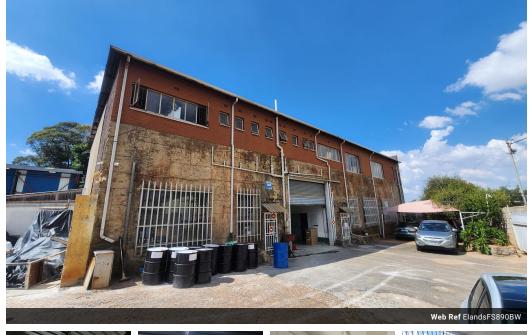

## 890m<sup>2</sup> Industrial Factory in Germiston

Yes

150

Nestled in Elandsfontein, Germiston, this expansive freestanding factory spanning 890 square meters is now available for sale. With a 3-ton overhead crane enhancing its lifting capabilities and a 3-phase power supply alongside a small exclusive yard area, the factory boasts impressive features. Its strategic positioning near the Kraft Road on and off Ramp to the N12 highway ensures convenient and efficient logistical routes, further amplifying its appeal to prospective buyers. With an impressive eave height, the factory effortlessly accommodates large vehicles, including link trucks.

## Features

Zoning Industrial

Interior Power 3 Phase Power Amps **Exterior** Covered Parking Bays Open Parking Bays **Sizes** Floor Size Land Size Building Height

890m² 1,000m² 8m

https://www.newpointproperty.co.za