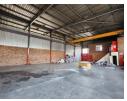

## 880m2 Freestanding property For Sale

This 880m² warehouse, ideally situated in the heart of Driehoek, Germiston, offers a strategic location with seamless access to major highways and public transport. Just a short walk from shopping amenities, the property is well-positioned for both staff convenience and client accessibility. The warehouse boasts impressive roof heights, abundant natural light, and a reliable three-phase power supply. A key highlight is the two 5-ton overhead cranes spanning the entire length of the factory, along with a spacious entry door that enhances workflow efficiency and ease of operations.