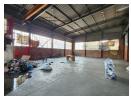

## 880m2 Freestanding property For Sale

This 880m² warehouse, ideally situated in the heart of Driehoek, Germiston, offers a strategic location with seamless access to major highways and public transport. Just a short walk from shopping amenities, the property is well-positioned for both staff convenience and client accessibility. The warehouse boasts impressive roof heights, abundant natural light, and a reliable three-phase power supply. A key highlight is the two 5-ton overhead cranes spanning the entire length of the factory, along with a spacious entry door that enhances workflow efficiency and ease of operations.