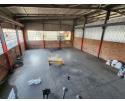

## 880m2 Freestanding property For Sale

This 880m² warehouse, ideally situated in the heart of Driehoek, Germiston, offers a strategic location with seamless access to major highways and public transport. Just a short walk from shopping amenities, the property is well-positioned for both staff convenience and client accessibility. The warehouse boasts impressive roof heights, abundant natural light, and a reliable three-phase power supply. A key highlight is the two 5-ton overhead cranes spanning the entire length of the factory, along with a spacious entry door that enhances workflow efficiency and ease of operations.

 $Designed \ for functionality, the \ office \ component \ extends \ over \ two \ levels, featuring \ a \ welcoming \ reception \ areas \ and \ compact$ 

#### **Features**

Zoning Industrial

**Interior** Power 3 Phase

Power 3 Phase Power Amps Exterior

Open Parking Bays

Sizes

Floor Size Land Size Building Height 880m² 1,100m² 6m