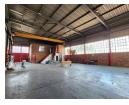

## 880m2 Freestanding property For Sale

This 880m² warehouse, ideally situated in the heart of Driehoek, Germiston, offers a strategic location with seamless access to major highways and public transport. Just a short walk from shopping amenities, the property is well-positioned for both staff convenience and client accessibility. The warehouse boasts impressive roof heights, abundant natural light, and a reliable three-phase power supply. A key highlight is the two 5-ton overhead cranes spanning the entire length of the factory, along with a spacious entry door that enhances workflow efficiency and ease of operations.