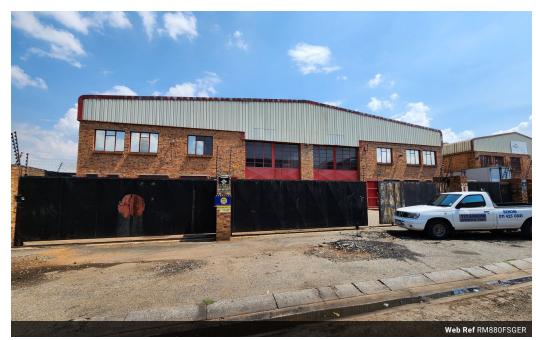

## 880m2 Freestanding property For Sale

This 880m² warehouse, ideally situated in the heart of Driehoek, Germiston, offers a strategic location with seamless access to major highways and public transport. Just a short walk from shopping amenities, the property is well-positioned for both staff convenience and client accessibility. The warehouse boasts impressive roof heights, abundant natural light, and a reliable three-phase power supply. A key highlight is the two 5-ton overhead cranes spanning the entire length of the factory, along with a spacious entry door that enhances workflow efficiency and ease of operations.