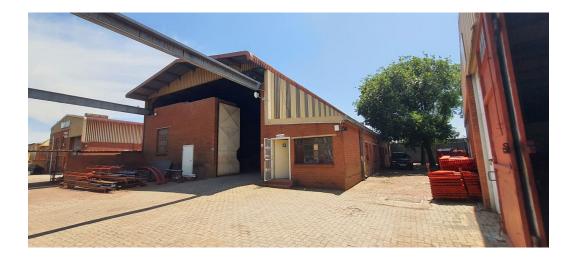

## 1 535sqm Warehouse/ Factory in Driehoek, Germiston

1635m2 Warehouse/Factory available For Sale in Driehoek, Germiston, this property consists of three individual factories each with their own entrance and a private secure portion of yard. Two of the factories have a 5 ton crane and they all have excellent access and space for trucks to enter. There is good height with natural light and a 3 phase power supply consisting of 80 amps per unit

The office component for each factory is well sized and neat, featuring reception areas, individual office space and potential for boardroom facilities. This property is centrally located and offers easy accessibility to all major highways and all modes of public

#### **Features**

Zoning Industrial

**Interior** Power 3 Phase

Power 3 Phase Yes Power Amps 240 Open Parking Bays

15

Sizes Floor Size Land Size

**Building Height** 

1,635m<sup>2</sup> 2,672m<sup>2</sup> 6m