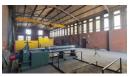

## 1 535sqm Warehouse/ Factory in Driehoek, Germiston

1635m2 Warehouse/Factory available For Sale in Driehoek, Germiston, this property consists of three individual factories each with their own entrance and a private secure portion of yard. Two of the factories have a 5 ton crane and they all have excellent access and space for trucks to enter. There is good height with natural light and a 3 phase power supply consisting of 80 amps per unit

The office component for each factory is well sized and neat, featuring reception areas, individual office space and potential for boardroom facilities. This property is centrally located and offers easy accessibility to all major highways and all modes of public