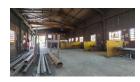

## 1 535sqm Warehouse/ Factory in Driehoek, Germiston

1635m2 Warehouse/Factory available For Sale in Driehoek, Germiston, this property consists of three individual factories each with their own entrance and a private secure portion of yard. Two of the factories have a 5 ton crane and they all have excellent access and space for trucks to enter. There is good height with natural light and a 3 phase power supply consisting of 80 amps per unit

The office component for each factory is well sized and neat, featuring reception areas, individual office space and potential for boardroom facilities. This property is centrally located and offers easy accessibility to all major highways and all modes of public