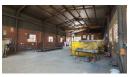

## 1 535sqm Warehouse/ Factory in Driehoek, Germiston

1635m2 Warehouse/Factory available For Sale in Driehoek, Germiston, this property consists of three individual factories each with their own entrance and a private secure portion of yard. Two of the factories have a 5 ton crane and they all have excellent access and space for trucks to enter. There is good height with natural light and a 3 phase power supply consisting of 80 amps per unit

The office component for each factory is well sized and neat, featuring reception areas, individual office space and potential for boardroom facilities. This property is centrally located and offers easy accessibility to all major highways and all modes of public