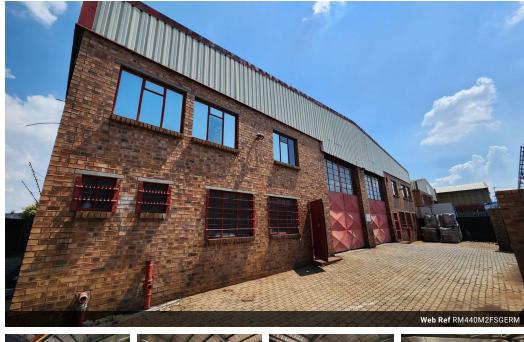

## Make an Offer

Market value R2,100,000

Offers from R2,000,000

Offers for this listing must be made in R20,000

R2,100,000

440m2 Mini factory available For Sale in Driehoek, Germiston.

This 440m² warehouse, ideally situated in the heart of Driehoek, Germiston, offers a strategic location with seamless access to major highways and public transport. Just a short walk from shopping amenities, the property is well-positioned for both staff convenience and client accessibility. The warehouse boasts impressive ceiling heights, abundant natural light, and a reliable threephase power supply. A key highlight is the 5-ton overhead crane spanning the entire length of the factory, along with a spacious entry door that enhances workflow efficiency and ease of operations.