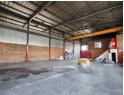

## Make an Offer

Market value R2,100,000

Offers from R2,000,000

Offers for this listing must be made in R20,000

R2,100,000

440m2 Mini factory available For Sale in Driehoek, Germiston.

This 440m² warehouse, ideally situated in the heart of Driehoek, Germiston, offers a strategic location with seamless access to major highways and public transport. Just a short walk from shopping amenities, the property is well-positioned for both staff convenience and client accessibility. The warehouse boasts impressive ceiling heights, abundant natural light, and a reliable threephase power supply. A key highlight is the 5-ton overhead crane spanning the entire length of the factory, along with a spacious entry door that enhances workflow efficiency and ease of operations.