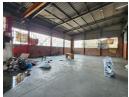

## Make an Offer

Market value R2,100,000

Offers from R2,000,000

Offers for this listing must be made in R20,000

R2,100,000

440m2 Mini factory available For Sale in Driehoek, Germiston.

This 440m² warehouse, ideally situated in the heart of Driehoek, Germiston, offers a strategic location with seamless access to major highways and public transport. Just a short walk from shopping amenities, the property is well-positioned for both staff convenience and client accessibility. The warehouse boasts impressive ceiling heights, abundant natural light, and a reliable threephase power supply. A key highlight is the 5-ton overhead crane spanning the entire length of the factory, along with a spacious entry door that enhances workflow efficiency and ease of operations.