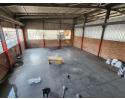

## Make an Offer

Market value R2,100,000

Offers from R2,000,000

Offers for this listing must be made in R20,000

R2,100,000

440m2 Mini factory available For Sale in Driehoek, Germiston.

This 440m² warehouse, ideally situated in the heart of Driehoek, Germiston, offers a strategic location with seamless access to major highways and public transport. Just a short walk from shopping amenities, the property is well-positioned for both staff convenience and client accessibility. The warehouse boasts impressive ceiling heights, abundant natural light, and a reliable threephase power supply. A key highlight is the 5-ton overhead crane spanning the entire length of the factory, along with a spacious entry door that enhances workflow efficiency and ease of operations.