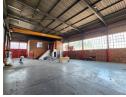

## Make an Offer

Market value R2,100,000

Offers from R2,000,000

Offers for this listing must be made in R20,000

R2,100,000

440m2 Mini factory available For Sale in Driehoek, Germiston.

This 440m² warehouse, ideally situated in the heart of Driehoek, Germiston, offers a strategic location with seamless access to major highways and public transport. Just a short walk from shopping amenities, the property is well-positioned for both staff convenience and client accessibility. The warehouse boasts impressive ceiling heights, abundant natural light, and a reliable threephase power supply. A key highlight is the 5-ton overhead crane spanning the entire length of the factory, along with a spacious entry door that enhances workflow efficiency and ease of operations.

Designed for functionality, the office component extends over two levels, featuring a welcoming reception area and a compact