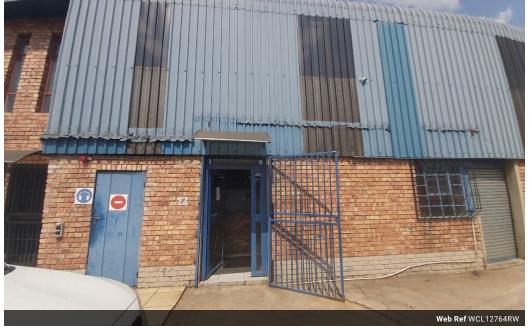

## High-Exposure Industrial Property with Sales Counter in Prime Germiston Location

Set along a busy main road in Delville, Germiston, this recently renovated industrial property offers exceptional visibility and easy access—perfect for businesses aiming to boost their street presence. Positioned near major industrial nodes like Wadeville and Boksburg, it provides a strategic base for efficient operations and customer reach.

The facility includes a spacious warehouse/factory with a large roller door for smooth loading, a dedicated sales counter for walkin clients, and a secure yard with ample parking and outdoor storage. Functional, accessible, and well-located, this property is a standout solution for businesses needing both operational efficiency and customer-facing space. Contact us today to arrange a