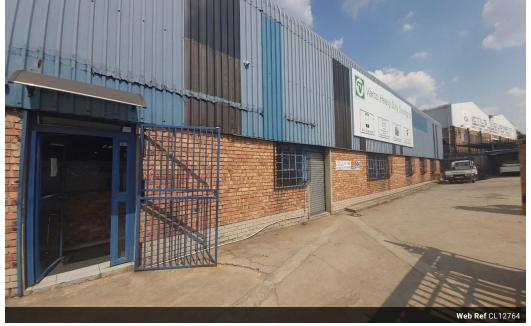

### High-Visibility Industrial Property in Delville, Germiston

50 Tn/m<sup>2</sup>

Yes

Yes

Positioned on a bustling main road in Delville, Germiston, this recently renovated property offers prime exposure and seamless accessibility. Located near key industrial hubs like Wadeville and Boksburg, it's an ideal space for businesses looking to maximize visibility and operational efficiency.

The warehouse/factory features a large roller door for effortless loading and a dedicated sales counter to serve walk-in customers efficiently. A secure, spacious yard provides ample parking and additional storage. With its strategic location and functional design, this property presents an excellent opportunity for businesses seeking a high-profile presence in a thriving industrial area.