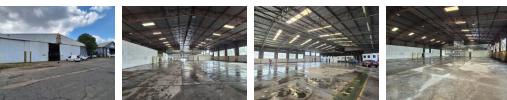

### Strategic 2,400m<sup>2</sup> Warehouse/Hangar for Sale in Rand Airport Precinct

Unlock prime positioning with this 2,400m<sup>2</sup> warehouse or hangar, situated within the secure Rand Airport precinct. With excellent access to major highways and public transport at the entrance, this property ensures seamless logistics. Featuring two large sliding doors for easy truck access, high internal clearance, and abundant natural light, the space is ideally suited for storage, distribution, or aviation-related operations.

The facility also includes a well-appointed office section with multiple private offices and male and female ablutions to support both your admin and operational teams. With secure access control and ample on-site parking, this property is a rare find in a