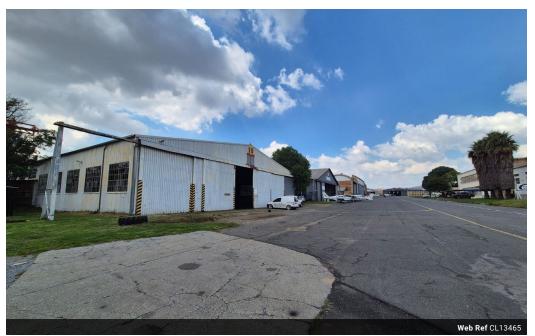

### Strategic 2,400m<sup>2</sup> Warehouse/Hangar for Sale in Rand Airport Precinct

Unlock prime positioning with this 2,400m<sup>2</sup> warehouse or hangar, situated within the secure Rand Airport precinct. With excellent access to major highways and public transport at the entrance, this property ensures seamless logistics. Featuring two large sliding doors for easy truck access, high internal clearance, and abundant natural light, the space is ideally suited for storage, distribution, or aviation-related operations.

The facility also includes a well-appointed office section with multiple private offices and male and female ablutions to support both your admin and operational teams. With secure access control and ample on-site parking, this property is a rare find in a