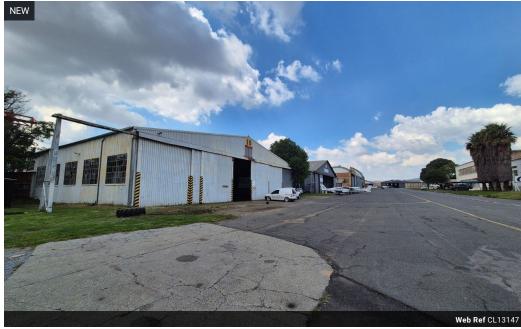

# R15,000,000

Versatile 2,400m² Warehouse/Hangar For Sale in Rand Airport – Secure, Accessible & Ideal for Logisti

An exceptional opportunity awaits with this 2,400m² warehouse/hangar for sale inside the secure Rand Airport precinct. Ideally positioned with direct access to major highways and public transport at the gate, this property offers outstanding connectivity. The warehouse boasts two large sliding doors for easy access by large trucks, generous internal height, and ample natural lighting—perfect for storage, distribution, or aviation-aligned operations.

The facility includes a practical office section with multiple private offices and male and female ablutions, catering to both operational and administrative needs. Secure access control ensures peace of mind, while spacious, secure parking is available for