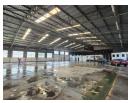

# R15,000,000

Versatile 2,400m² Warehouse/Hangar For Sale in Rand Airport – Secure, Accessible & Ideal for Logisti

An exceptional opportunity awaits with this 2,400m² warehouse/hangar for sale inside the secure Rand Airport precinct. Ideally positioned with direct access to major highways and public transport at the gate, this property offers outstanding connectivity. The warehouse boasts two large sliding doors for easy access by large trucks, generous internal height, and ample natural lighting—perfect for storage, distribution, or aviation-aligned operations.

The facility includes a practical office section with multiple private offices and male and female ablutions, catering to both operational and administrative needs. Secure access control ensures peace of mind, while spacious, secure parking is available for