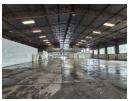

# R15,000,000

Versatile 2,400m² Warehouse/Hangar For Sale in Rand Airport – Secure, Accessible & Ideal for Logisti

An exceptional opportunity awaits with this 2,400m² warehouse/hangar for sale inside the secure Rand Airport precinct. Ideally positioned with direct access to major highways and public transport at the gate, this property offers outstanding connectivity. The warehouse boasts two large sliding doors for easy access by large trucks, generous internal height, and ample natural lighting—perfect for storage, distribution, or aviation-aligned operations.

The facility includes a practical office section with multiple private offices and male and female ablutions, catering to both operational and administrative needs. Secure access control ensures peace of mind, while spacious, secure parking is available for