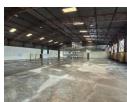

# R15,000,000

Versatile 2,400m² Warehouse/Hangar For Sale in Rand Airport – Secure, Accessible & Ideal for Logisti

An exceptional opportunity awaits with this 2,400m² warehouse/hangar for sale inside the secure Rand Airport precinct. Ideally positioned with direct access to major highways and public transport at the gate, this property offers outstanding connectivity. The warehouse boasts two large sliding doors for easy access by large trucks, generous internal height, and ample natural lighting—perfect for storage, distribution, or aviation-aligned operations.

The facility includes a practical office section with multiple private offices and male and female ablutions, catering to both operational and administrative needs. Secure access control ensures peace of mind, while spacious, secure parking is available for