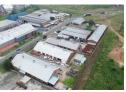

# 1946 sqm Multi-Tenant Industrial Investment Opportunity in Sebenza

Unlock reliable returns with this fully tenanted 1,946m<sup>2</sup> industrial property in the sought-after Sebenza node, Edenvale. The site comprises eight well-sized warehouse units ranging from 172m<sup>2</sup> to 290m<sup>2</sup>, each with its own roller shutter door, offering excellent access and usability. The warehouses feature good height to the eaves, ample natural lighting, and are perfectly suited for a variety of light industrial or service-related businesses.

Each unit includes a dedicated office component, male and female ablutions, kitchens, and three-phase power. Selected units benefit from additional yard space for added convenience. With quick access to the N3, R21, R24 highways, and O.R. Tambo International Airport, this property is ideally located for logistics and distribution-focused operations. A smart choice for investors