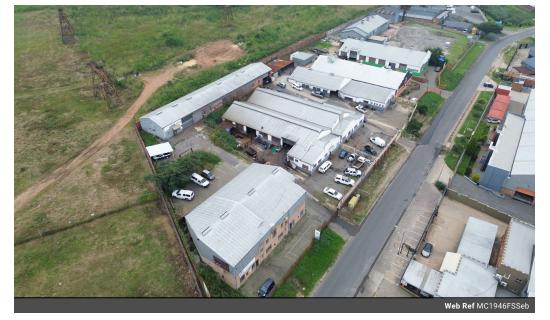

# 1946 sqm Multi-Tenant Industrial Investment Opportunity in Sebenza

Unlock reliable returns with this fully tenanted 1,946m<sup>2</sup> industrial property in the sought-after Sebenza node, Edenvale. The site comprises eight well-sized warehouse units ranging from 172m<sup>2</sup> to 290m<sup>2</sup>, each with its own roller shutter door, offering excellent access and usability. The warehouses feature good height to the eaves, ample natural lighting, and are perfectly suited for a variety of light industrial or service-related businesses.

Each unit includes a dedicated office component, male and female ablutions, kitchens, and three-phase power. Selected units benefit from additional yard space for added convenience. With quick access to the N3, R21, R24 highways, and O.R. Tambo International Airport, this property is ideally located for logistics and distribution-focused operations. A smart choice for investors