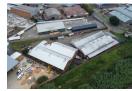

## Fully Tenanted 1,865m<sup>2</sup> Industrial Investment in Sebenza, Edenvale

Secure a solid investment with this 1,865m² industrial property for sale in the highly sought-after Sebenza industrial node. The property is divided into three fully-let warehouses measuring 325m², 490m², and 1,050m²—each with excellent height, great natural lighting, and large roller shutter doors for easy access. A small yard area adds functionality, making this a practical asset for ongoing returns.

Each unit includes its own office space, kitchen, and male and female ablution facilities, supporting independent operations. With three-phase power and quick access to major routes like the N3, R21, R24, and O.R. Tambo International Airport, this is an ideal