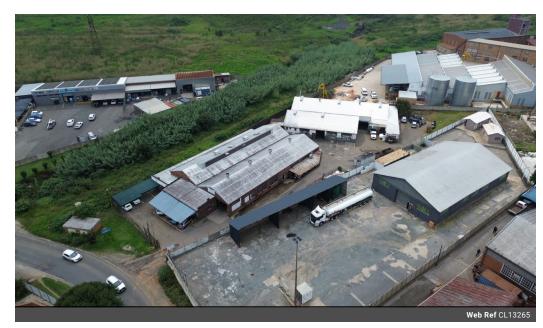

## Fully Tenanted 1,865m<sup>2</sup> Industrial Investment in Sebenza, Edenvale

Secure a solid investment with this 1,865m² industrial property for sale in the highly sought-after Sebenza industrial node. The property is divided into three fully-let warehouses measuring 325m², 490m², and 1,050m²—each with excellent height, great natural lighting, and large roller shutter doors for easy access. A small yard area adds functionality, making this a practical asset for ongoing returns.

Each unit includes its own office space, kitchen, and male and female ablution facilities, supporting independent operations. With three-phase power and quick access to major routes like the N3, R21, R24, and O.R. Tambo International Airport, this is an ideal