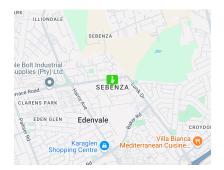

## Neat freestanding 700sqm Industrial warehouse with a large yard for sale in Sebenza

This neat 700sqm freestanding industrial warehouse with 1000sqm yard is available for sale and is located in the sought-after industrial node of Sebenza, Edenvale. The warehouse has good height to the eaves with excellent natural light throughout the work area and is accessed through two large roller shutter doors on the side and back of the building. There are ablutions with showers inside the warehouse as well as a wash bay with a grease trap.

The double story office component comprises of a welcoming reception area, individual offices, ablutions and kitchen. There is three phase power of 100amps available to the unit. This property has easy access to O.R. Tambo International Airport as well as