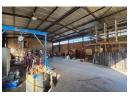

## Neat freestanding 700sqm Industrial warehouse with a large yard for sale in Sebenza

This neat 700sqm freestanding industrial warehouse with 1000sqm yard is available for sale and is located in the sought-after industrial node of Sebenza, Edenvale. The warehouse has good height to the eaves with excellent natural light throughout the work area and is accessed through two large roller shutter doors on the side and back of the building. There are ablutions with showers inside the warehouse as well as a wash bay with a grease trap.

The double story office component comprises of a welcoming reception area, individual offices, ablutions and kitchen. There is three phase power of 100amps available to the unit. This property has easy access to O.R. Tambo International Airport as well as