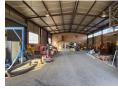

## Neat freestanding 700sqm Industrial warehouse with a large yard for sale in Sebenza

This neat 700sqm freestanding industrial warehouse with 1000sqm yard is available for sale and is located in the sought-after industrial node of Sebenza, Edenvale. The warehouse has good height to the eaves with excellent natural light throughout the work area and is accessed through two large roller shutter doors on the side and back of the building. There are ablutions with showers inside the warehouse as well as a wash bay with a grease trap.

The double story office component comprises of a welcoming reception area, individual offices, ablutions and kitchen. There is three phase power of 100amps available to the unit. This property has easy access to O.R. Tambo International Airport as well as