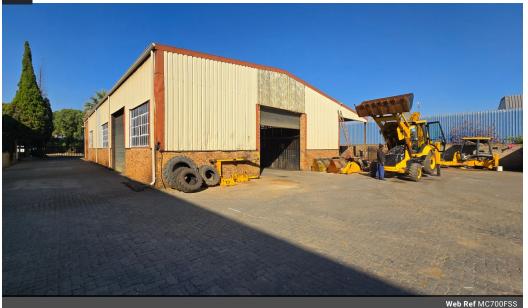

## Neat freestanding 700sqm Industrial warehouse with a large yard for sale in Sebenza

This neat 700sqm freestanding industrial warehouse with 1000sqm yard is available for sale and is located in the sought-after industrial node of Sebenza, Edenvale. The warehouse has good height to the eaves with excellent natural light throughout the work area and is accessed through two large roller shutter doors on the side and back of the building. There are ablutions with showers inside the warehouse as well as a wash bay with a grease trap.

The double story office component comprises of a welcoming reception area, individual offices, ablutions and kitchen. There is three phase power of 100amps available to the unit. This property has easy access to O.R. Tambo International Airport as well as