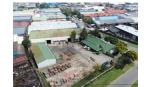

### Neat 2000sqm freestanding warehouse with a large yard to let in Sebenza

This neat 2000sqm freestanding industrial warehouse with 2000sqm yard is available for sale and is located in the sought-after industrial node of Sebenza, Edenvale. The warehouse has good height to the eaves with excellent natural light throughout the work area and is accessed through two large roller shutter doors on the side of the building with an additional warehouse for extra storage. There are male and female ablutions with showers.

The office component comprises of a welcoming reception area, individual offices, ablutions and kitchen. There is three phase power of 80amps available to the unit. This property has easy access to 0.R. Tambo International Airport as well as the N3, R21,

#### Interior

Floor Loading Cap. Power 3 Phase Power Amps 1 Tn/m<sup>2</sup>

Yes

80

**Exterior** Covered Parking Bays Open Parking Bays Sizes Floor Size Land Size Building Height

2,000m² 5,835m² 8m

https://www.newpointproperty.co.za