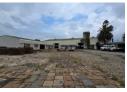

### Neat 2000sqm freestanding warehouse with a large yard to let in Sebenza

This neat 2000sqm freestanding industrial warehouse with 2000sqm yard is available for sale and is located in the sought-after industrial node of Sebenza, Edenvale. The warehouse has good height to the eaves with excellent natural light throughout the work area and is accessed through two large roller shutter doors on the side of the building with an additional warehouse for extra storage. There are male and female ablutions with showers.

The office component comprises of a welcoming reception area, individual offices, ablutions and kitchen. There is three phase power of 80amps available to the unit. This property has easy access to 0.R. Tambo International Airport as well as the N3, R21,