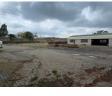

### Neat 2000sqm freestanding warehouse with a large yard to let in Sebenza

This neat 2000sqm freestanding industrial warehouse with 2000sqm yard is available for sale and is located in the sought-after industrial node of Sebenza, Edenvale. The warehouse has good height to the eaves with excellent natural light throughout the work area and is accessed through two large roller shutter doors on the side of the building with an additional warehouse for extra storage. There are male and female ablutions with showers.

The office component comprises of a welcoming reception area, individual offices, ablutions and kitchen. There is three phase power of 80amps available to the unit. This property has easy access to 0.R. Tambo International Airport as well as the N3, R21,