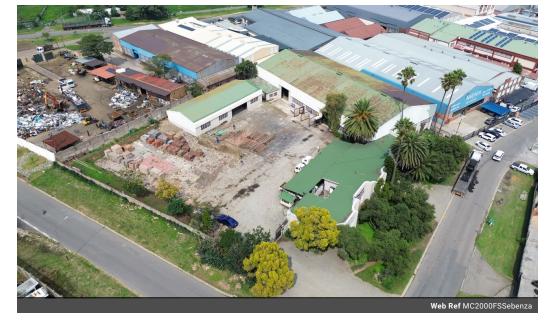

### Neat 2000sqm freestanding warehouse with a large yard to let in Sebenza

This neat 2000sqm freestanding industrial warehouse with 2000sqm yard is available for sale and is located in the sought-after industrial node of Sebenza, Edenvale. The warehouse has good height to the eaves with excellent natural light throughout the work area and is accessed through two large roller shutter doors on the side of the building with an additional warehouse for extra storage. There are male and female ablutions with showers.

The office component comprises of a welcoming reception area, individual offices, ablutions and kitchen. There is three phase power of 80amps available to the unit. This property has easy access to 0.R. Tambo International Airport as well as the N3, R21,

#### Interior

Floor Loading Cap. Power 3 Phase Power Amps 1 Tn/m<sup>2</sup>

Yes

80

**Exterior** Covered Parking Bays Open Parking Bays Sizes Floor Size Land Size Building Height

2,000m² 5,835m² 8m

https://www.newpointproperty.co.za