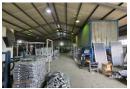

## Neat freestanding 680sqm industrial warehouse for sale in Sebenza

This neat 680sqm industrial warehouse is available to let and is located in the sought-after industrial node of Sebenza, Edenvale. The warehouse has good height to the eaves with excellent natural light throughout the work area and is accessed through one large roller shutter door in front of the building. There is 250 amps of three phase power available as well as a backup generator on site