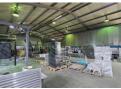

## Neat freestanding 680sqm industrial warehouse for sale in Sebenza

This neat 680sqm industrial warehouse is available to let and is located in the sought-after industrial node of Sebenza, Edenvale. The warehouse has good height to the eaves with excellent natural light throughout the work area and is accessed through one large roller shutter door in front of the building. There is 250 amps of three phase power available as well as a backup generator on site