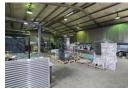

## Neat freestanding 680sqm industrial warehouse for sale in Sebenza

This neat 680sqm industrial warehouse is available to let and is located in the sought-after industrial node of Sebenza, Edenvale. The warehouse has good height to the eaves with excellent natural light throughout the work area and is accessed through one large roller shutter door in front of the building. There is 250 amps of three phase power available as well as a backup generator on site

There is a small office component with a welcoming reception area, open plan office, ablutions and kitchen. This property has easy