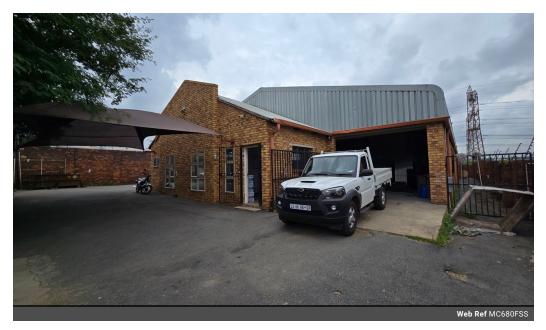

## Neat freestanding 680sqm industrial warehouse for sale in Sebenza

This neat 680sqm industrial warehouse is available to let and is located in the sought-after industrial node of Sebenza, Edenvale. The warehouse has good height to the eaves with excellent natural light throughout the work area and is accessed through one large roller shutter door in front of the building. There is 250 amps of three phase power available as well as a backup generator on site

There is a small office component with a welcoming reception area, open plan office, ablutions and kitchen. This property has easy