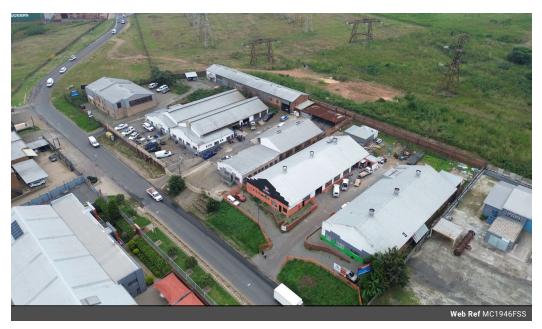

## 1946sqm industrial property for sale as an investment opportunity in Sebenza

This 1946sqm industrial warehouse is available for sale as an investment opportunity and is located in the sought-after industrial node of Sebenza, Edenvale. The property is split into eight warehouses of 290sqm, 260sqm, 193sqm, 172sqm, 212sqm, 278sqm, 258sqm and 283sqm with eight tenants. The warehouses have good height to the eaves with excellent natural light throughout the work area and is accessed through their own roller shutter doors.

Each warehouse has a small office component with male and female ablutions and kitchens. There is three phase power to each unit as well as some yard area for certain units. This property has easy access to O.R. Tambo International Airport as well as the

## **Features**

Zoning Industrial

Interior

Floor Loading Cap. Power 3 Phase 1 Tn/m<sup>2</sup> Oper

Yes

Open Parking Bays

Sizes

Floor Size Land Size Building Height 1,946m² 6,598m² 6m