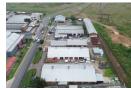

## 1946sqm industrial property for sale as an investment opportunity in Sebenza

This 1946sqm industrial warehouse is available for sale as an investment opportunity and is located in the sought-after industrial node of Sebenza, Edenvale. The property is split into eight warehouses of 290sqm, 260sqm, 193sqm, 172sqm, 212sqm, 278sqm, 258sqm and 283sqm with eight tenants. The warehouses have good height to the eaves with excellent natural light throughout the work area and is accessed through their own roller shutter doors.

Each warehouse has a small office component with male and female ablutions and kitchens. There is three phase power to each unit as well as some yard area for certain units. This property has easy access to O.R. Tambo International Airport as well as the