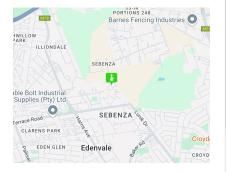

## 1946sqm industrial property for sale as an investment opportunity in Sebenza

This 1946sqm industrial warehouse is available for sale as an investment opportunity and is located in the sought-after industrial node of Sebenza, Edenvale. The property is split into eight warehouses of 290sqm, 260sqm, 193sqm, 172sqm, 212sqm, 278sqm, 258sqm and 283sqm with eight tenants. The warehouses have good height to the eaves with excellent natural light throughout the work area and is accessed through their own roller shutter doors.