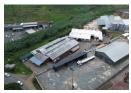

## 1865sqm industrial property for sale as an investment opportunity in Sebenza

This 1865sqm industrial warehouse is available for sale as an investment opportunity and is located in the sought-after industrial node of Sebenza, Edenvale. The property is split into three warehouses of 325sqm, 490sqm and 1050sqm with three tenants. The warehouses have good height to the eaves with excellent natural light throughout the work area and is accessed through large roller shutter doors. There is a small yard area on the side of the property.

Each warehouse has a small office component with male and female ablutions and kitchens. There is three phase power available.