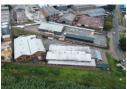

## 1865sqm industrial property for sale as an investment opportunity in Sebenza

This 1865sqm industrial warehouse is available for sale as an investment opportunity and is located in the sought-after industrial node of Sebenza, Edenvale. The property is split into three warehouses of 325sqm, 490sqm and 1050sqm with three tenants. The warehouses have good height to the eaves with excellent natural light throughout the work area and is accessed through large roller shutter doors. There is a small yard area on the side of the property.

Each warehouse has a small office component with male and female ablutions and kitchens. There is three phase power available.