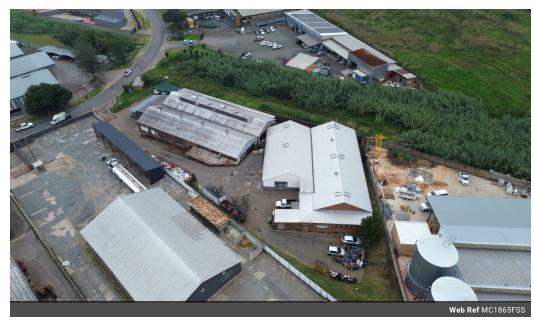

## 1865sqm industrial property for sale as an investment opportunity in Sebenza

This 1865sqm industrial warehouse is available for sale as an investment opportunity and is located in the sought-after industrial node of Sebenza, Edenvale. The property is split into three warehouses of 325sqm, 490sqm and 1050sqm with three tenants. The warehouses have good height to the eaves with excellent natural light throughout the work area and is accessed through large roller shutter doors. There is a small yard area on the side of the property.

Each warehouse has a small office component with male and female ablutions and kitchens. There is three phase power available.