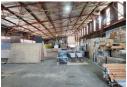

## Prime Industrial Investment Opportunity – Fully Tenanted 2,344m² Warehouse in Sebenza

Seize this rare investment opportunity with a 2,344m² freestanding industrial warehouse on a 4,231m² stand in the sought-after Sebenza industrial hub. Strategically positioned on a main road for maximum visibility, the property is divided into seven fully leased warehouses, housing five established tenants with active contracts. This multi-tenanted setup ensures a stable and diversified income stream, making it an excellent addition to any investment portfolio.

Each warehouse is designed for optimal functionality, featuring large roller shutter doors, generous eave heights, and ample natural lighting. Office components within the units provide administrative space, complete with multiple offices, kitchens, and