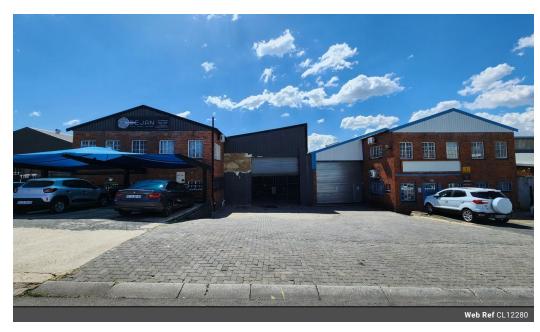

## Prime Industrial Investment Opportunity – Fully Tenanted 2,344m² Warehouse in Sebenza

Seize this rare investment opportunity with a 2,344m² freestanding industrial warehouse on a 4,231m² stand in the sought-after Sebenza industrial hub. Strategically positioned on a main road for maximum visibility, the property is divided into seven fully leased warehouses, housing five established tenants with active contracts. This multi-tenanted setup ensures a stable and diversified income stream, making it an excellent addition to any investment portfolio.

### 010 0354431

Office 40A Eden Meadows Complex 1 Van Riebeeck Avenue Greenstone

R7,000,000

Monthly Rates R18,476 Excl. VAT