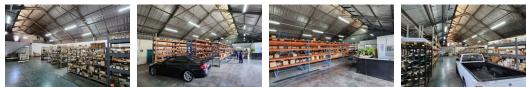

#### 2 000m<sup>2</sup> Industrial warehouse with main road exposure in Sebenza, Edenvale

This 2000sqm freestanding industrial warehouse with main road exposure is available for sale in the highly sought-after industrial node of Sebenza. The building is divided into four separate warehouses, each featuring its own roller shutter door for easy access. The warehouses offer excellent height to the eaves and abundant natural light throughout the work area. The facility is equipped with three-phase power of 600 amps. Additionally, two of the warehouses are currently tenanted, providing an immediate income stream.

Each unit includes a reception area, individual offices, male and female restrooms, and a kitchenette. The property also offers ample parking for both staff and visitors. Conveniently located, this property provides easy access to O.R. Tambo International