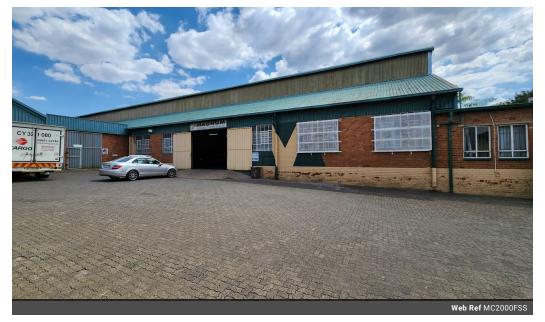

#### 2 000m<sup>2</sup> Industrial warehouse with main road exposure in Sebenza, Edenvale

This 2000sqm freestanding industrial warehouse with main road exposure is available for sale in the highly sought-after industrial node of Sebenza. The building is divided into four separate warehouses, each featuring its own roller shutter door for easy access. The warehouses offer excellent height to the eaves and abundant natural light throughout the work area. The facility is equipped with three-phase power of 600 amps. Additionally, two of the warehouses are currently tenanted, providing an immediate income stream.

Each unit includes a reception area, individual offices, male and female restrooms, and a kitchenette. The property also offers ample parking for both staff and visitors. Conveniently located, this property provides easy access to O.R. Tambo International

#### Zoning Industrial

Yes

600

Interior Power 3 Phase Power Amps Exterior Open Parking Bays

rking Bays 10

**Sizes** Floor Size Land Size Building Height

2,000m<sup>2</sup> 3,900m<sup>2</sup> 6m