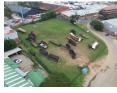

## 5740sqm Zoned industrial land for sale in Sebenza

Take advantage of a rare opportunity in Sebenza, Edenvale, where prime vacant land awaits development in one of the area's most desirable industrial hubs. This last vacant land is competitively priced at R1 134 per square meter. Fully zoned and proclaimed.