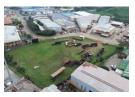

## 5740sqm Zoned industrial land for sale in Sebenza

Take advantage of a rare opportunity in Sebenza, Edenvale, where prime vacant land awaits development in one of the area's most desirable industrial hubs. This last vacant land is competitively priced at R1 134 per square meter. Fully zoned and proclaimed.