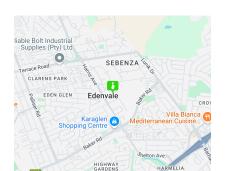

## 5740sqm Zoned industrial land for sale in Sebenza

Take advantage of a rare opportunity in Sebenza, Edenvale, where prime vacant land awaits development in one of the area's most desirable industrial hubs. This last vacant land is competitively priced at R1 134 per square meter. Fully zoned and proclaimed.