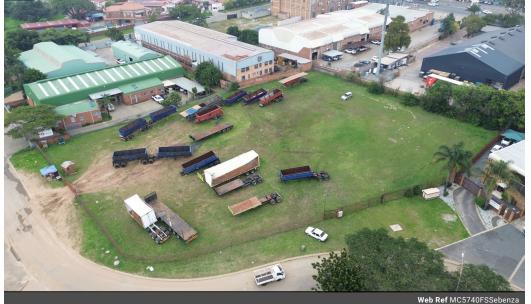

## 5740sqm Zoned industrial land for sale in Sebenza

Take advantage of a rare opportunity in Sebenza, Edenvale, where prime vacant land awaits development in one of the area's most desirable industrial hubs. This last vacant land is competitively priced at R1 134 per square meter. Fully zoned and proclaimed.

Offering endless development possibilities, from custom projects to turnkey build-to-spec solutions managed by seasoned