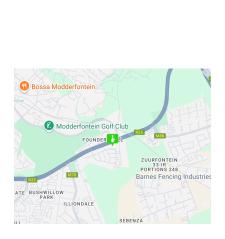

## Income-Generating Commercial Property for Sale in Founders View

Secure a stable investment with this 690m² freestanding commercial property, perfectly located in the sought-after Founders View business node. The property sits on a 1,168m² stand and is currently tenanted by a reputable long-term occupant, providing immediate rental income. A lease is in place until July 2027, generating R47,806 per month with annual escalations of 8%, ensuring consistent returns.

Ideal for light industrial, warehousing, or commercial operations, the property offers excellent access to major highways and key transport routes. With its versatile design, strong tenant profile, and prime location in a secure business park, this is a rare