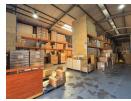

## Income-Generating Commercial Property for Sale in Founders View

Secure a stable investment with this 690m² freestanding commercial property, perfectly located in the sought-after Founders View business node. The property sits on a 1,168m² stand and is currently tenanted by a reputable long-term occupant, providing immediate rental income. A lease is in place until July 2027, generating R47,806 per month with annual escalations of 8%, ensuring consistent returns.

Ideal for light industrial, warehousing, or commercial operations, the property offers excellent access to major highways and key transport routes. With its versatile design, strong tenant profile, and prime location in a secure business park, this is a rare