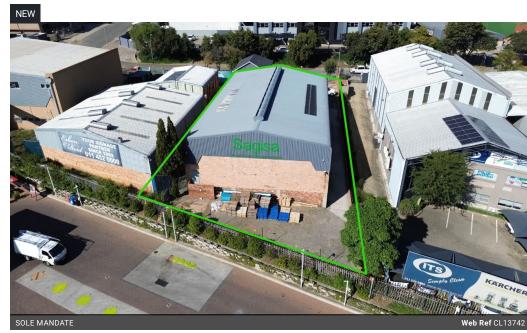

## Income-Generating Commercial Property for Sale in Founders View

Secure a stable investment with this 690m² freestanding commercial property, perfectly located in the sought-after Founders View business node. The property sits on a 1,168m² stand and is currently tenanted by a reputable long-term occupant, providing immediate rental income. A lease is in place until July 2027, generating R47,806 per month with annual escalations of 8%, ensuring consistent returns.

Ideal for light industrial, warehousing, or commercial operations, the property offers excellent access to major highways and key transport routes. With its versatile design, strong tenant profile, and prime location in a secure business park, this is a rare

#### **Features**

Zoning Industrial

 Interior
 Exterior
 Sizes

 Power 3 Phase
 Yes
 Security
 Yes
 Floor Size
 690m²

 Power Amps
 100
 Open Parking Bays
 6
 Land Size
 1,168m²