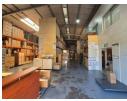

## Income-Generating Commercial Property for Sale in Founders View

Secure a stable investment with this 690m² freestanding commercial property, perfectly located in the sought-after Founders View business node. The property sits on a 1,168m² stand and is currently tenanted by a reputable long-term occupant, providing immediate rental income. A lease is in place until July 2027, generating R47,806 per month with annual escalations of 8%, ensuring consistent returns.

Ideal for light industrial, warehousing, or commercial operations, the property offers excellent access to major highways and key transport routes. With its versatile design, strong tenant profile, and prime location in a secure business park, this is a rare