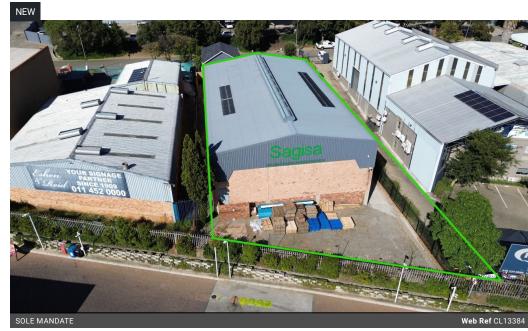

## Secure Investment Opportunity in Founders View with Strong Lease in Place

This freestanding 690m² commercial property, set on a 1,168m² stand in the secure and sought-after Founders View node, offers a prime investment with stable returns. Currently tenanted by a reliable long-term occupant, the property delivers immediate rental income with a well-structured lease in place until July 2027, generating R47,806 per month with an 8% annual escalation.

Ideal for light industrial, warehousing, or commercial use, the property's strategic location ensures excellent access to key routes and major highways. With its versatile layout, strong tenant profile, and secure setting, this is a rare chance to acquire an income-