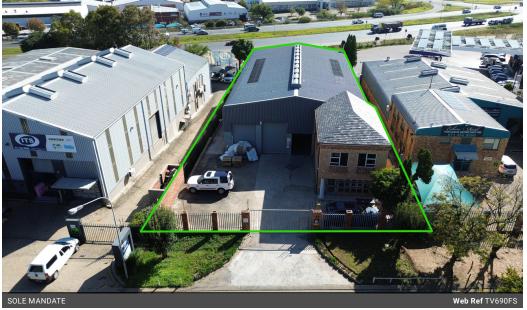

## Sole mandate - Freestanding Investment Property in the Prime Founders View area.

Located in the highly sought-after and secure area of Founders View, this exceptional freestanding commercial property offers a prime investment opportunity with solid returns and excellent growth potential.

Set on a 1,168m<sup>2</sup> stand, the property features a 690m<sup>2</sup> building with versatile space suitable for a variety of business operations. Its strategic position ensures easy access to major arterial routes, making it ideal for light industrial, warehousing, or commercial use