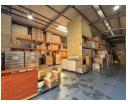

## Sole mandate - Freestanding Investment Property in the Prime Founders View area.

Located in the highly sought-after and secure area of Founders View, this exceptional freestanding commercial property offers a prime investment opportunity with solid returns and excellent growth potential.

Set on a 1,168m<sup>2</sup> stand, the property features a 690m<sup>2</sup> building with versatile space suitable for a variety of business operations. Its strategic position ensures easy access to major arterial routes, making it ideal for light industrial, warehousing, or commercial use

Currently tenanted by a fantastic, reliable tenant, this property offers immediate rental income with a well-structured lease in place.

Lease Details:

Lease expiry: 31 July 2027

Current rental: R47,806 per month