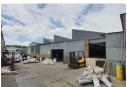

## Neat 2 300m<sup>2</sup> Industrial warehouse for sale in Eastleigh, Edenvale

This meticulously maintained 2,300m² industrial warehouse in the highly sought-after Eastleigh industrial precinct is now available for sale, offering a prime opportunity for businesses seeking premium real estate. Positioned along a main thoroughfare, the property ensures excellent visibility and accessibility. The warehouse is thoughtfully designed with three roller shutter doors—one with docking capabilities and two at grade level—facilitating smooth operational access and optimized goods flow. Abundant natural light, impressive eaves height, and multiple mezzanine levels enhance the functionality of the space. The property also includes well-maintained ablution facilities, storage rooms, and a robust 400-amp three-phase power supply, making it suitable for various industrial activities.

## **Features**

Zoning Industrial

Interior

Floor Loading Cap. 1 Tn/m<sup>2</sup> Air Conditioning Yes Power 3 Phase Yes Power Amps 400

Exterior

Covered Parking Bays Open Parking Bays 10 Sizes

Floor Size 2,300m<sup>2</sup> Land Size 4,000m<sup>2</sup> **Building Height** 