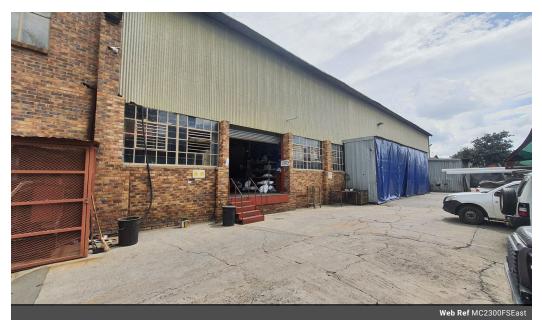

## Neat 2 300m<sup>2</sup> Industrial warehouse for sale in Eastleigh, Edenvale

This meticulously maintained 2,300m² industrial warehouse in the highly sought-after Eastleigh industrial precinct is now available for sale, offering a prime opportunity for businesses seeking premium real estate. Positioned along a main thoroughfare, the property ensures excellent visibility and accessibility. The warehouse is thoughtfully designed with three roller shutter doors—one with docking capabilities and two at grade level—facilitating smooth operational access and optimized goods flow. Abundant natural light, impressive eaves height, and multiple mezzanine levels enhance the functionality of the space. The property also includes well-maintained ablution facilities, storage rooms, and a robust 400-amp three-phase power supply, making it suitable for various industrial activities.

## **Features**

Zoning Industrial

Interior

Floor Loading Cap. 1 Tn/m<sup>2</sup> Air Conditioning Yes Power 3 Phase Yes Power Amps 400

Exterior

Covered Parking Bays Open Parking Bays 10 Sizes

Floor Size 2,300m<sup>2</sup> Land Size 4,000m<sup>2</sup> **Building Height** 