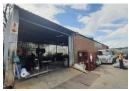

## Neat 2 300m<sup>2</sup> Industrial warehouse for sale in Eastleigh, Edenvale

This meticulously maintained 2,300m² industrial warehouse in the highly sought-after Eastleigh industrial precinct is now available for sale, offering a prime opportunity for businesses seeking premium real estate. Positioned along a main thoroughfare, the property ensures excellent visibility and accessibility. The warehouse is thoughtfully designed with three roller shutter doors—one with docking capabilities and two at grade level—facilitating smooth operational access and optimized goods flow. Abundant natural light, impressive eaves height, and multiple mezzanine levels enhance the functionality of the space. The property also includes well-maintained ablution facilities, storage rooms, and a robust 400-amp three-phase power supply, making it suitable for various industrial activities.

## **Features**

Zoning Industrial

Interior

Floor Loading Cap. 1 Tn/m<sup>2</sup> Air Conditioning Yes Power 3 Phase Yes Power Amps 400

Exterior

Covered Parking Bays Open Parking Bays 10 Sizes

Floor Size 2,300m<sup>2</sup> Land Size 4,000m<sup>2</sup> **Building Height** 