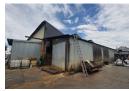

## Neat 2 300m<sup>2</sup> Industrial warehouse for sale in Eastleigh, Edenvale

This meticulously maintained 2,300m² industrial warehouse in the highly sought-after Eastleigh industrial precinct is now available for sale, offering a prime opportunity for businesses seeking premium real estate. Positioned along a main thoroughfare, the property ensures excellent visibility and accessibility. The warehouse is thoughtfully designed with three roller shutter doors—one with docking capabilities and two at grade level—facilitating smooth operational access and optimized goods flow. Abundant natural light, impressive eaves height, and multiple mezzanine levels enhance the functionality of the space. The property also includes well-maintained ablution facilities, storage rooms, and a robust 400-amp three-phase power supply, making it suitable for various industrial activities.

## **Features**

Zoning Industrial

Interior

Floor Loading Cap. 1 Tn/m<sup>2</sup> Air Conditioning Yes Power 3 Phase Yes Power Amps 400

Exterior

Covered Parking Bays Open Parking Bays 10 Sizes

Floor Size 2,300m<sup>2</sup> Land Size 4,000m<sup>2</sup> **Building Height** 