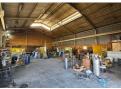

## Exclusive Freestanding 575m<sup>2</sup> Warehouse for Sale in Eastleigh

Available under a sole and exclusive mandate, this well-maintained 575m² industrial warehouse sits on a 993m² stand in the sought-after industrial hub of Eastleigh, Edenvale. The warehouse features excellent height to the eaves, abundant natural light, and a large front-facing roller shutter door for seamless receiving and dispatch. Equipped with 60 amps of three-phase power, a small mezzanine for additional storage, and separate male and female ablution facilities, this property is designed for efficiency and functionality.

The office component includes a welcoming reception area, private offices, a kitchen, and additional ablutions, ensuring a comfortable working environment. Ample parking is available for staff and visitors. Strategically positioned with easy access to