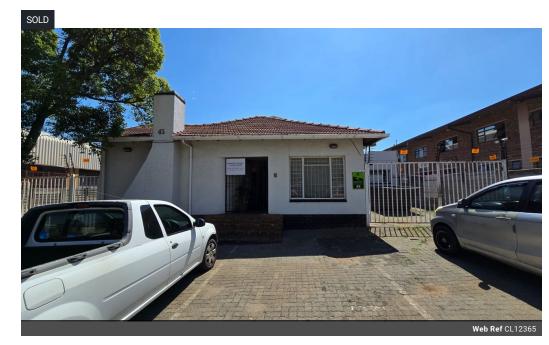

## Exclusive Freestanding 575m<sup>2</sup> Warehouse for Sale in Eastleigh

Available under a sole and exclusive mandate, this well-maintained 575m² industrial warehouse sits on a 993m² stand in the sought-after industrial hub of Eastleigh, Edenvale. The warehouse features excellent height to the eaves, abundant natural light, and a large front-facing roller shutter door for seamless receiving and dispatch. Equipped with 60 amps of three-phase power, a small mezzanine for additional storage, and separate male and female ablution facilities, this property is designed for efficiency and functionality.

The office component includes a welcoming reception area, private offices, a kitchen, and additional ablutions, ensuring a comfortable working environment. Ample parking is available for staff and visitors. Strategically positioned with easy access to